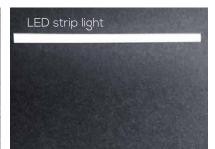

# Peace in a pod...

\*\*\*\*\*\*\*\*\*

GO pods are a compact soundproof workspace with huge benefits;

Equipped with lighting and a ventilation system which is activated by a movement sensor, all pods are fitted with USB, RJ45 Data plug and electrical sockets ensuring optimal power and connectivity.

#### **Energy Efficient**

Sensor based on-off switch activates led lighting and ventilation fan helps to conserve energy.