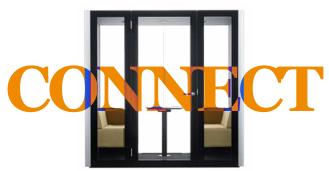

# Dual Person Pod.

The CONNECT Pod provides a feeling of privacy and is perfect for holding small meetings, brainstorming sessions and one to one conversations without the disturbance of an open space.

### **Dual Person Pod.**

The CONNECT Pod is fitted with a working table, upholstered bench seating, power outlets and computer connections and will seat two to four people comfortably. Ideal for phone calls, video conferences and meetings all in a soundproof working space.