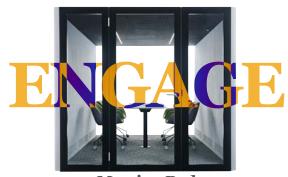

# **ENGAGE**

### **Meeting Pod.**

Fitted with a 2m table, the ENGAGE Pod is large enough to be converted into a breakout area (when the table is removed) and furnished with soft seating, coffee tables and plants, creating a comfortable working environment.