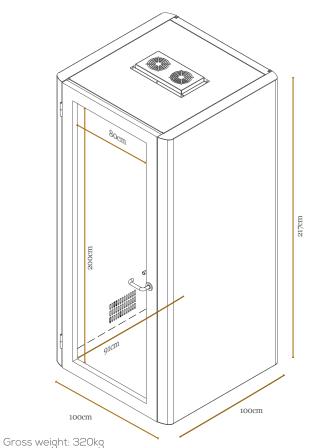

# Single Person Pod.

The SOLO Pod is designed to fit one person and is suitable for phone-calls and concentration.

An ideal space to work in silence with optimum acoustic shielding from the surrounding work environment.

# Single Person Booth.

Fitted with a work top, power supply and computer connections, the SOLO Pod is a perfectly silent working space.

Stool Not Included