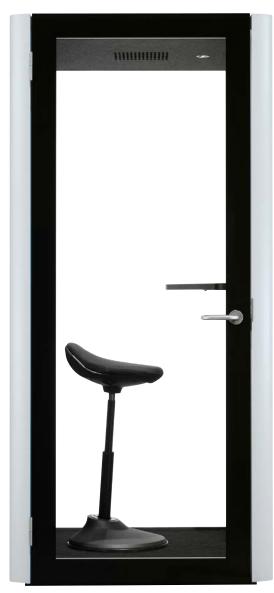

# Single Person Pod.

The SOLO Pod is designed to fit one person and is suitable for phone-calls and concentration.

An ideal space to work in silence with optimum acoustic shielding from the surrounding work environment.

# Single Person Booth.

Fitted with a work top, power supply and computer connections, the SOLO Pod is a perfectly silent working space.

Stool Not Included