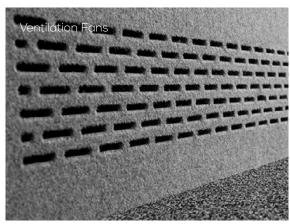

# Peace in a pod...

\*\*\*\*\*\*\*\*\*

GO pods are a compact soundproof workspace with huge benefits;

Equipped with lighting and a ventilation system which is activated by a movement sensor, all pods are fitted with USB, RJ45 Data plug and electrical sockets ensuring optimal power and connectivity.

#### **Energy Efficient**

Sensor based on-off switch activates led lighting and ventilation fan helps to conserve energy.