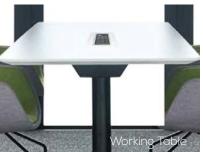

### **Dual Person Pod.**

The CONNECT Pod is fitted with a working table, upholstered bench seating, power outlets and computer connections and will seat two to four people comfortably. Ideal for phone calls, video conferences and meetings all in a soundproof working space.