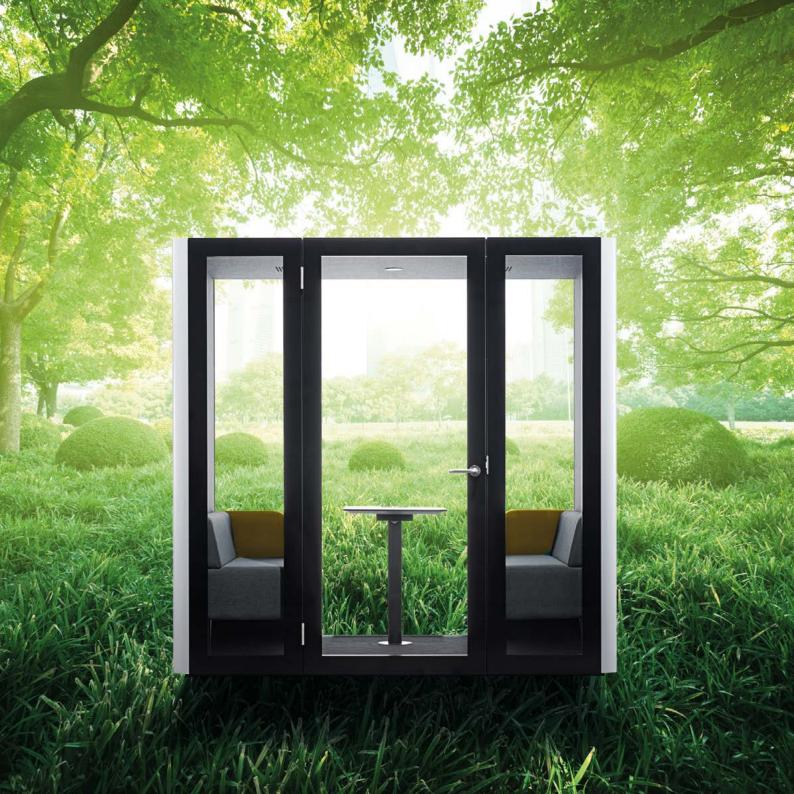

# Dual Person Pod.

The CONNECT Pod provides a feeling of privacy and is perfect for holding small meetings, brainstorming sessions and one to one conversations without the disturbance of an open space.

### **Dual Person Pod.**

The CONNECT Pod is fitted with a working table, upholstered bench seating, power outlets and computer connections and will seat two to four people comfortably. Ideal for phone calls, video conferences and meetings all in a soundproof working space.

### Privacy Anytime, Anywhere.

When you need to work with maximum focus and minimal distraction, Go Acoustic Pods are ideal for uninterrupted work, holding discussions, making important calls and teleconferences.