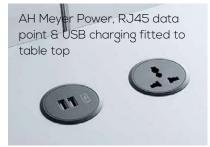

# Peace in a pod...

\*\*\*\*\*\*\*\*\*

GO pods are a compact soundproof workspace with huge benefits;

Equipped with lighting and a ventilation system which is activated by a movement sensor, all pods are fitted with USB, RJ45 Data plug and electrical sockets ensuring optimal power and connectivity.

# Single Person Booth.

Fitted with a work top, power supply and computer connections, the SOLO Pod is a perfectly silent working space.

Stool Not Included

### **Dual Person Pod.**

The CONNECT Pod is fitted with a working table, upholstered bench seating, power outlets and computer connections and will seat two to four people comfortably. Ideal for phone calls, video conferences and meetings all in a soundproof working space.