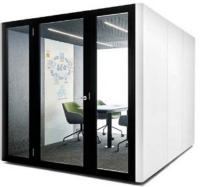

# **Meeting Pod.**

### **Meeting Pod.**

Fitted with a 2m table, the ENGAGE Pod is large enough to be converted into a breakout area (when the table is removed) and furnished with soft seating, coffee tables and plants, creating a comfortable working environment.