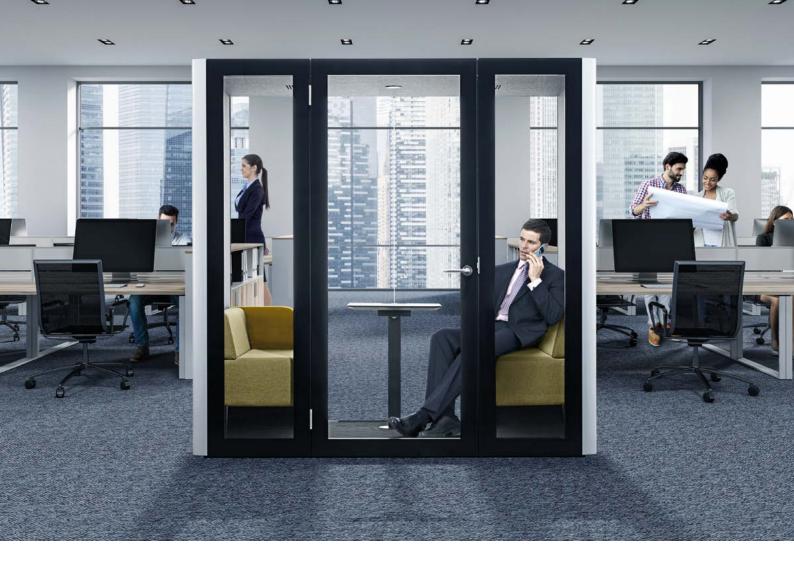

# Dual Person Pod.

The CONNECT Pod provides a feeling of privacy and is perfect for holding small meetings, brainstorming sessions and one to one conversations without the disturbance of an open space.

### **Dual Person Pod.**

The CONNECT Pod is fitted with a working table, upholstered bench seating, power outlets and computer connections and will seat two to four people comfortably. Ideal for phone calls, video conferences and meetings all in a soundproof working space.