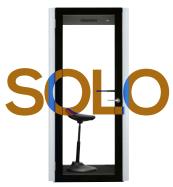

# Single Person Pod.

The SOLO Pod is designed to fit one person and is suitable for phone-calls and concentration.

An ideal space to work in silence with optimum acoustic shielding from the surrounding work environment.

# Single Person Booth.

Fitted with a work top, power supply and computer connections, the SOLO Pod is a perfectly silent working space.

Stool Not Included