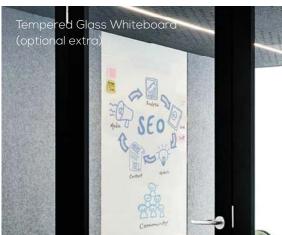

### **Meeting Pod.**

Fitted with a 2m table, the ENGAGE Pod is large enough to be converted into a breakout area (when the table is removed) and furnished with soft seating, coffee tables and plants, creating a comfortable working environment.