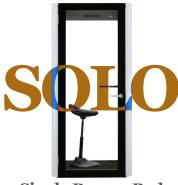

# Single Person Pod.

The SOLO Pod is designed to fit one person and is suitable for phone-calls and concentration.

An ideal space to work in silence with optimum acoustic shielding from the surrounding work environment.

# Single Person Booth.

Fitted with a work top, power supply and computer connections, the SOLO Pod is a perfectly silent working space.

Stool Not Included