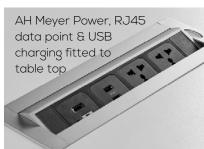

# Peace in a pod...

\*\*\*\*\*\*\*\*\*

GO pods are a compact soundproof workspace with huge benefits;

Equipped with lighting and a ventilation system which is activated by a movement sensor, all pods are fitted with USB, RJ45 Data plug and electrical sockets ensuring optimal power and connectivity.