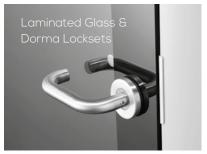

# Peace in a pod...

\*\*\*\*\*\*\*\*\*

GO pods are a compact soundproof workspace with huge benefits;

Equipped with lighting and a ventilation system which is activated by a movement sensor, all pods are fitted with USB, RJ45 Data plug and electrical sockets ensuring optimal power and connectivity.