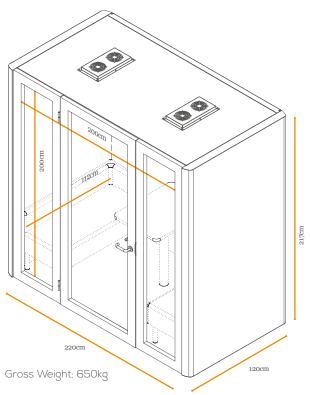

### **Meeting Pod.**

Fitted with a 2m table, the ENGAGE Pod is large enough to be converted into a breakout area (when the table is removed) and furnished with soft seating, coffee tables and plants, creating a comfortable working environment.

Seats not included