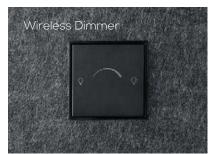

# Peace in a pod...

\*\*\*\*\*\*\*\*\*

GO pods are a compact soundproof workspace with huge benefits;

Equipped with lighting and a ventilation system which is activated by a movement sensor, all pods are fitted with USB, RJ45 Data plug and electrical sockets ensuring optimal power and connectivity.

#### **Energy Efficient**

Sensor based on-off switch activates led lighting and ventilation fan helps to conserve energy.