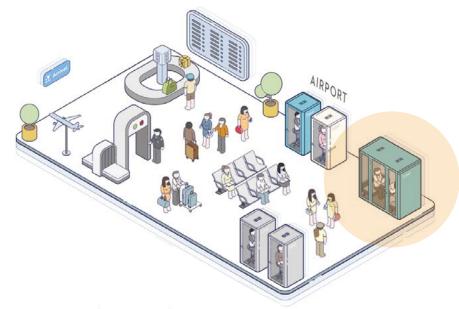

### Privacy Anytime, Anywhere.

When you need to work with maximum focus and minimal distraction, Go Acoustic Pods are ideal for uninterrupted work, holding discussions, making important calls and teleconferences.

#### **DESIGNED TO FIT:**

OPEN PLAN OFFICES
RECEPTION HALLS
EXHIBITION CENTRES
BREAKOUT AREAS
CAFETERIAS
AIRPORTS
LIBRARIES
FACTORY FLOORS
SHOPPING MALLS
EDUCATIONAL FACILITIES

**Single Person Pod** 

**Dual Person Pod** 