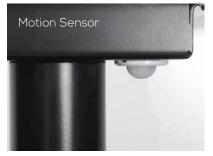

# Peace in a pod...

\*\*\*\*\*\*\*\*\*

GO pods are a compact soundproof workspace with huge benefits;

Equipped with lighting and a ventilation system which is activated by a movement sensor, all pods are fitted with USB, RJ45 Data plug and electrical sockets ensuring optimal power and connectivity.

#### **Energy Efficient**

Sensor based on-off switch activates led lighting and ventilation fan helps to conserve energy.