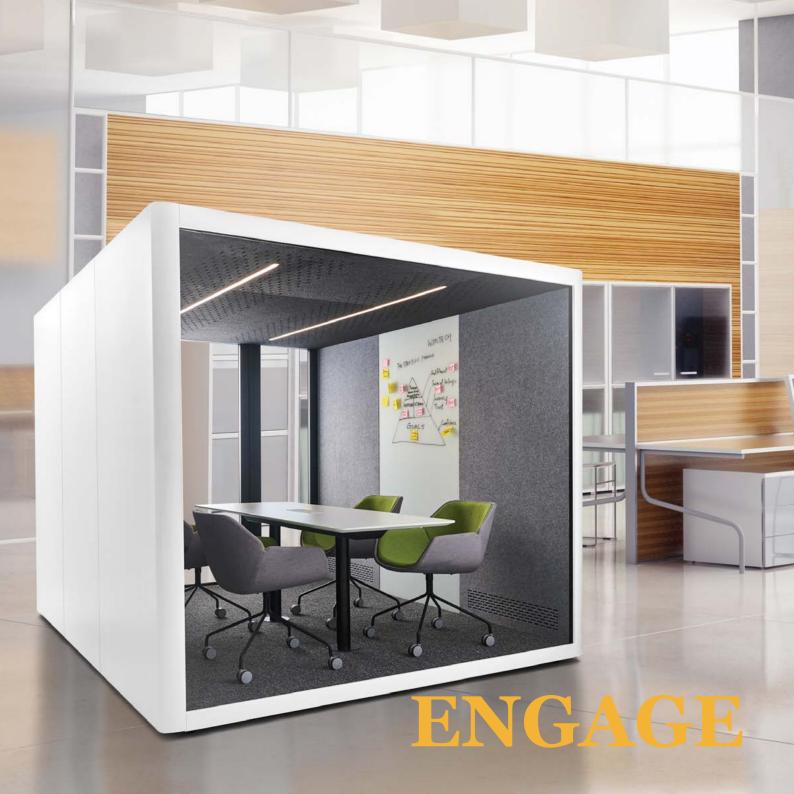

# **ENGAGE**

### **Meeting Pod.**

Fitted with a 2m table, the ENGAGE Pod is large enough to be converted into a breakout area (when the table is removed) and furnished with soft seating, coffee tables and plants, creating a comfortable working environment.