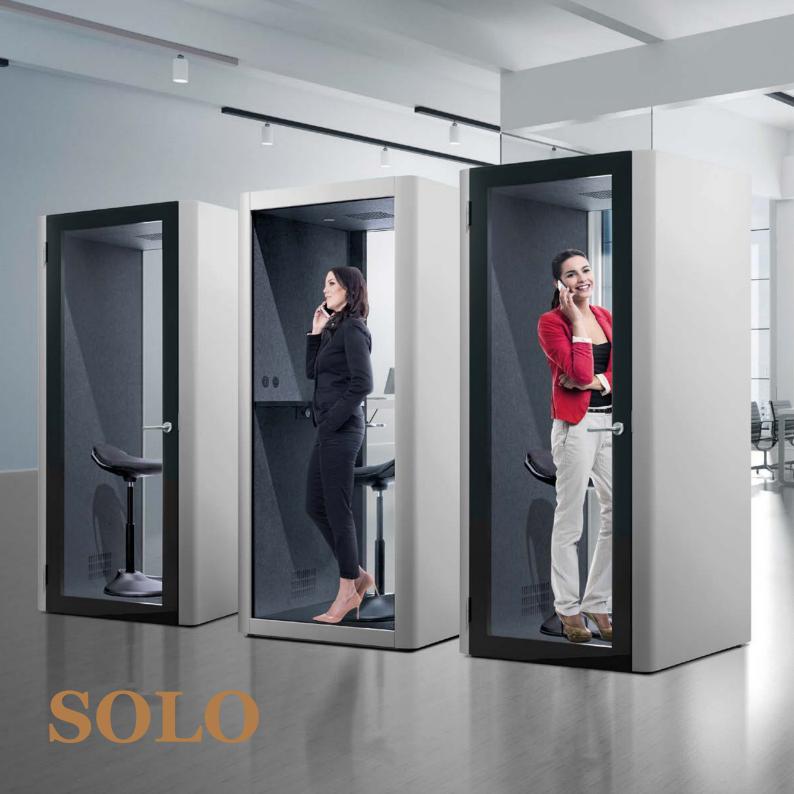

# Single Person Pod.

The SOLO Pod is designed to fit one person and is suitable for phone-calls and concentration.

An ideal space to work in silence with optimum acoustic shielding from the surrounding work environment.

# Single Person Booth.

Fitted with a work top, power supply and computer connections, the SOLO Pod is a perfectly silent working space.

Stool Not Included