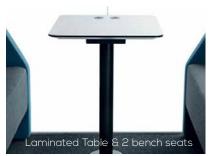

### **Dual Person Pod.**

The CONNECT Pod is fitted with a working table, upholstered bench seating, power outlets and computer connections and will seat two to four people comfortably. Ideal for phone calls, video conferences and meetings all in a soundproof working space.