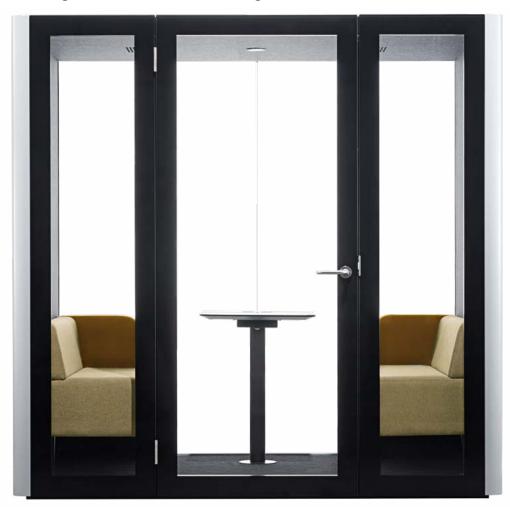

# Dual Person Pod.

The CONNECT Pod provides a feeling of privacy and is perfect for holding small meetings, brainstorming sessions and one to one conversations without the disturbance of an open space.

### **Dual Person Pod.**

The CONNECT Pod is fitted with a working table, upholstered bench seating, power outlets and computer connections and will seat two to four people comfortably. Ideal for phone calls, video conferences and meetings all in a soundproof working space.