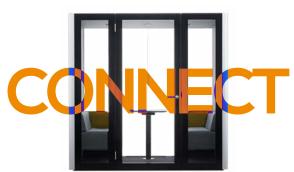

# Dual Person Pod.

The CONNECT Pod provides a feeling of privacy and is perfect for holding small meetings, brainstorming sessions and one to one conversations without the disturbance of an open space.

### **Dual Person Pod.**

The CONNECT Pod is fitted with a working table, upholstered bench seating, power outlets and computer connections and will seat two to four people comfortably. Ideal for phone calls, video conferences and meetings all in a soundproof working space.