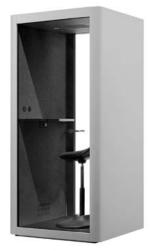

# Single Person Pod.

The SOLO Pod is designed to fit one person and is suitable for phone-calls and concentration.

An ideal space to work in silence with optimum acoustic shielding from the surrounding work environment.

# Single Person Booth.

Fitted with a work top, power supply and computer connections, the SOLO Pod is a perfectly silent working space.

Stool Not Included