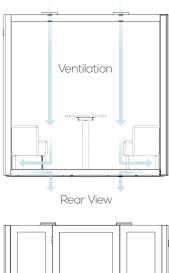

# Peace in a pod...

\*\*\*\*\*\*\*\*\*

GO pods are a compact soundproof workspace with huge benefits;

Equipped with lighting and a ventilation system which is activated by a movement sensor, all pods are fitted with USB, RJ45 Data plug and electrical sockets ensuring optimal power and connectivity.

#### **Energy Efficient**

Sensor based on-off switch activates led lighting and ventilation fan helps to conserve energy.

#### **Comfortable & Breathable**

Work comfortably in a well-ventilated space with great acoustic properties.