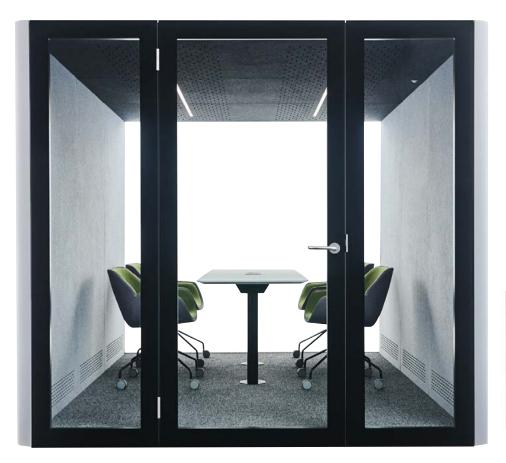

# **Meeting Pod.**

### **Meeting Pod.**

Fitted with a 2m table, the ENGAGE Pod is large enough to be converted into a breakout area (when the table is removed) and furnished with soft seating, coffee tables and plants, creating a comfortable working environment.