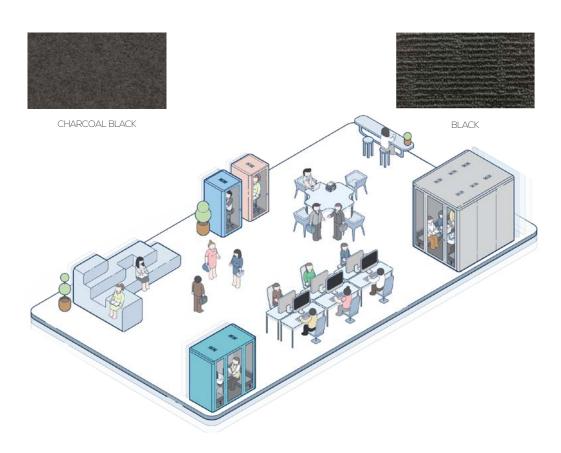

### Privacy Anytime, Anywhere.

When you need to work with maximum focus and minimal distraction, Go Acoustic Pods are ideal for uninterrupted work, holding discussions, making important calls and teleconferences.

#### **DESIGNED TO FIT:**

OPEN PLAN OFFICES
RECEPTION HALLS
EXHIBITION CENTRES
BREAKOUT AREAS
CAFETERIAS
AIRPORTS
LIBRARIES
FACTORY FLOORS
SHOPPING MALLS
EDUCATIONAL FACILITIES

**Single Person Pod** 

**Dual Person Pod** 

# Stocked Colours.

OTHER COLOUR OPTIONS ARE AVAILABLE SUBJECT TO LEAD TIMES

### **ACOUSTIC WALLS**