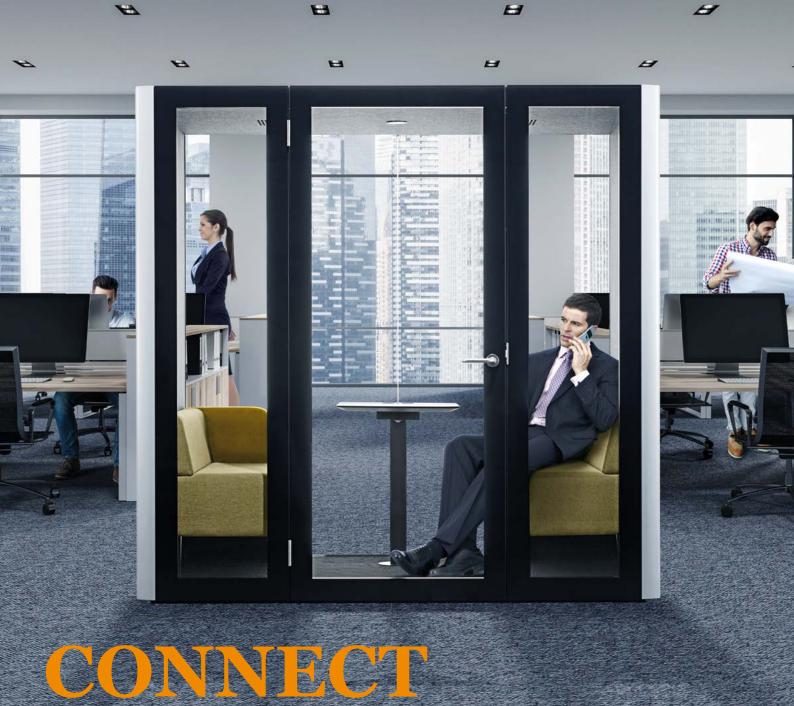

# Dual Person Pod.

The CONNECT Pod provides a feeling of privacy and is perfect for holding small meetings, brainstorming sessions and one to one conversations without the disturbance of an open space.

### **Dual Person Pod.**

The CONNECT Pod is fitted with a working table, upholstered bench seating, power outlets and computer connections and will seat two to four people comfortably. Ideal for phone calls, video conferences and meetings all in a soundproof working space.

# **CONNECT**