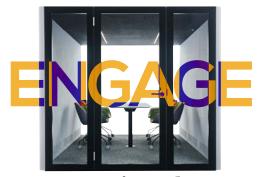

# **Meeting Pod.**

### **Meeting Pod.**

Fitted with a 2m table, the ENGAGE Pod is large enough to be converted into a breakout area (when the table is removed) and furnished with soft seating, coffee tables and plants, creating a comfortable working environment.