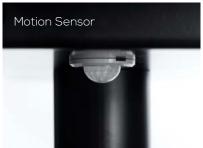

# Peace in a pod...

\*\*\*\*\*\*\*\*\*

GO pods are a compact soundproof workspace with huge benefits;

Equipped with lighting and a ventilation system which is activated by a movement sensor, all pods are fitted with USB, RJ45 Data plug and electrical sockets ensuring optimal power and connectivity.

#### **Energy Efficient**

Sensor based on-off switch activates led lighting and ventilation fan helps to conserve energy.