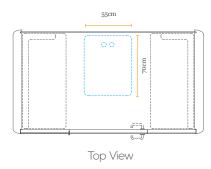

### **Meeting Pod.**

Fitted with a 2m table, the ENGAGE Pod is large enough to be converted into a breakout area (when the table is removed) and furnished with soft seating, coffee tables and plants, creating a comfortable working environment.