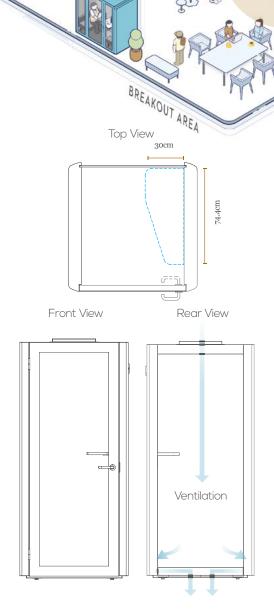

# Peace in a pod...

\*\*\*\*\*\*\*\*\*

GO pods are a compact soundproof workspace with huge benefits;

Equipped with lighting and a ventilation system which is activated by a movement sensor, all pods are fitted with USB, RJ45 Data plug and electrical sockets ensuring optimal power and connectivity.

#### **Energy Efficient**

Sensor based on-off switch activates led lighting and ventilation fan helps to conserve energy.

#### **Comfortable & Breathable**

Work comfortably in a well-ventilated space with great acoustic properties.