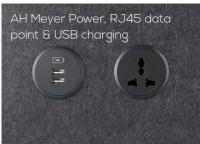

# Peace in a pod...

\*\*\*\*\*\*\*\*\*

GO pods are a compact soundproof workspace with huge benefits;

Equipped with lighting and a ventilation system which is activated by a movement sensor, all pods are fitted with USB, RJ45 Data plug and electrical sockets ensuring optimal power and connectivity.