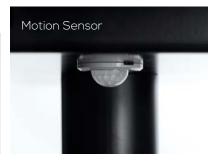

# Peace in a pod...

\*\*\*\*\*\*\*\*\*

GO pods are a compact soundproof workspace with huge benefits;

Equipped with lighting and a ventilation system which is activated by a movement sensor, all pods are fitted with USB, RJ45 Data plug and electrical sockets ensuring optimal power and connectivity.

#### **Energy Efficient**

Sensor based on-off switch activates led lighting and ventilation fan helps to conserve energy.