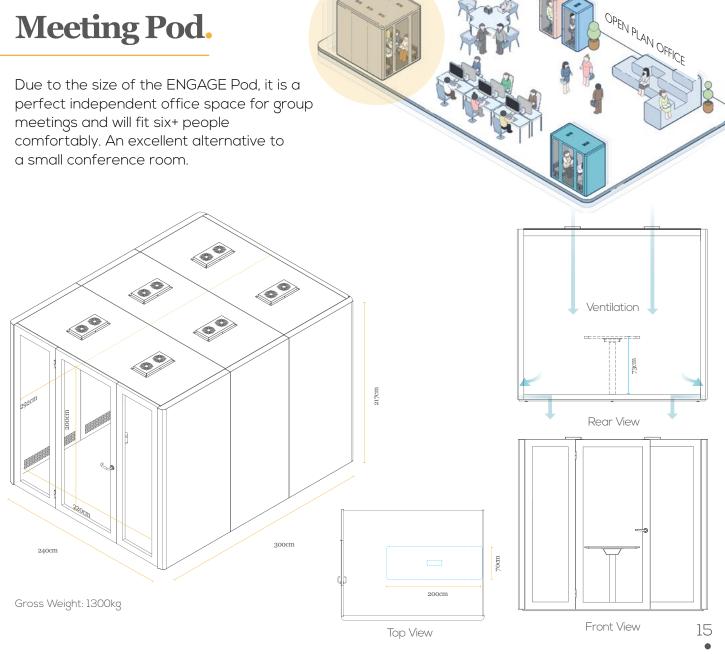

# **Meeting Pod.**

### **Meeting Pod.**

Fitted with a 2m table, the ENGAGE Pod is large enough to be converted into a breakout area (when the table is removed) and furnished with soft seating, coffee tables and plants, creating a comfortable working environment.

Seats not included