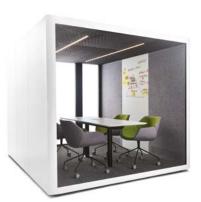

# **Meeting Pod.**

### **Meeting Pod.**

Fitted with a 2m table, the ENGAGE Pod is large enough to be converted into a breakout area (when the table is removed) and furnished with soft seating, coffee tables and plants, creating a comfortable working environment.