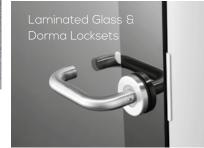

# Peace in a pod...

\*\*\*\*\*\*\*\*\*

GO pods are a compact soundproof workspace with huge benefits;

Equipped with lighting and a ventilation system which is activated by a movement sensor, all pods are fitted with USB, RJ45 Data plug and electrical sockets ensuring optimal power and connectivity.