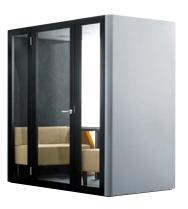

# Dual Person Pod.

The CONNECT Pod provides a feeling of privacy and is perfect for holding small meetings, brainstorming sessions and one to one conversations without the disturbance of an open space.

### **Dual Person Pod.**

The CONNECT Pod is fitted with a working table, upholstered bench seating, power outlets and computer connections and will seat two to four people comfortably. Ideal for phone calls, video conferences and meetings all in a soundproof working space.