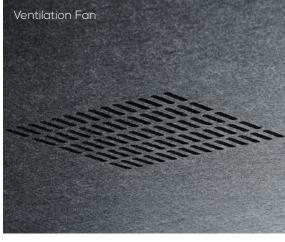

#### **Energy Efficient**

Sensor based on-off switch activates led lighting and ventilation fan helps to conserve energy.

#### **Comfortable & Breathable**

Work comfortably in a well-ventilated space with great acoustic properties.