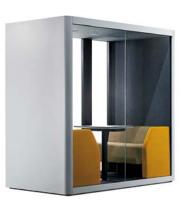

# Dual Person Pod.

The CONNECT Pod provides a feeling of privacy and is perfect for holding small meetings, brainstorming sessions and one to one conversations without the disturbance of an open space.

### **Dual Person Pod.**

The CONNECT Pod is fitted with a working table, upholstered bench seating, power outlets and computer connections and will seat two to four people comfortably. Ideal for phone calls, video conferences and meetings all in a soundproof working space.