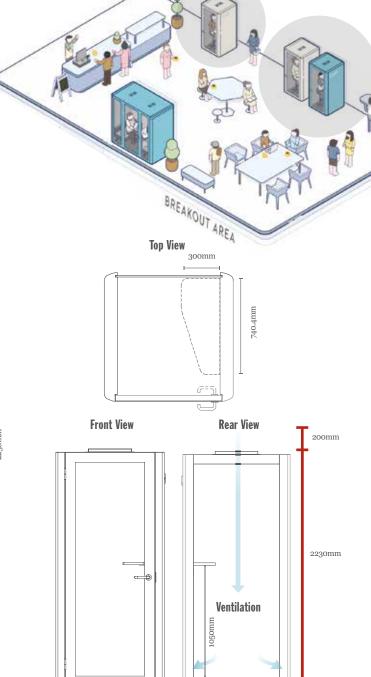

### **DESIGNED TO FIT:**

OPEN PLAN OFFICES • RECEPTION HALLS • EXHIBITION CENTRES • BREAKOUT AREAS

CAFETERIAS • AIRPORTS • LIBRARIES • FACTORY FLOORS

SHOPPING MALLS • EDUCATIONAL FACILITIES