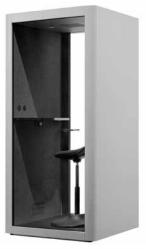

## **Single Privacy Pod.**

When you need to work in absolute privacy, the FOCUS POD is comfortable and soundproof for one person.

# **FOCUS**Single Privacy Pod.

The FOCUS pod is designed as a solo 'work' pod ideal for, Focused working and Individual client video conferencing so that in a busy office or factory environment you can concentrate on your work or talk openly in a comfortable, discreet environment without being disturbed by, or interfering into, your colleagues working day.