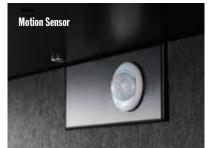

### PEACE IN A POD...

GO pods are a compact soundproof workspace with huge benefits;

Equipped with lighting and a ventilation system which is activated by a movement sensor, pods are fitted with AH Meyer Power sockets, RJ45 Data plugs and USB charging ensuring optimal power and connectivity.

#### **ENERGY EFFICIENT**

Sensor based on-off switch activates led lighting and ventilation fan helps to conserve energy.