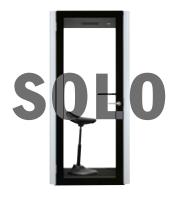

## Single Person Pod.

The SOLO POD is designed to fit one person when you need to work with maximum focus and concentration.

# **SOLO**Single Person Pod.

Fitted with a work top, power supply and computer connections the SOLO Pod is suitable for uninterrupted work and making important video meetings and phone calls. This quiet and comfortable space is perfect in an open -concept office or factory setting.

Stool Not Included