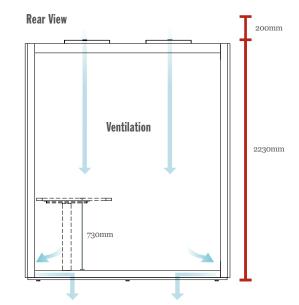

### PEACE IN A POD...

GO pods are a compact soundproof workspace with huge benefits;

Equipped with lighting and a ventilation system which is activated by a movement sensor, pods are fitted with AH Meyer Power sockets, RJ45 Data plugs and USB charging ensuring optimal power and connectivity.

#### **ENERGY EFFICIENT**

Sensor based on-off switch activates led lighting and ventilation fan helps to conserve energy.

### **COMFORTABLE & BREATHABLE**

Work comfortably in a well-ventilated space with great acoustic properties.