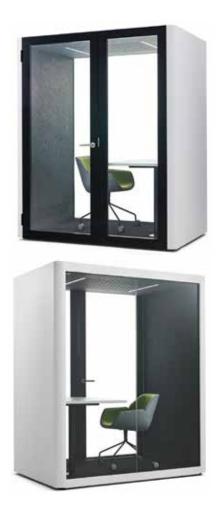

## Single Person Pod.

The SOLO POD is designed to fit one person when you need to work with maximum focus and concentration.

# **SOLO**Single Person Pod.

Fitted with a work top, power supply and computer connections the SOLO Pod is suitable for uninterrupted work and making important video meetings and phone calls. This quiet and comfortable space is perfect in an open -concept office or factory setting.

## **Single Privacy Pod.**

When you need to work in absolute privacy, the FOCUS POD is comfortable and soundproof for one person.

# **FOCUS**Single Privacy Pod.

The FOCUS pod is designed as a solo 'work' pod ideal for, Focused working and Individual client video conferencing so that in a busy office or factory environment you can concentrate on your work or talk openly in a comfortable, discreet environment without being disturbed by, or interfering into, your colleagues working day.