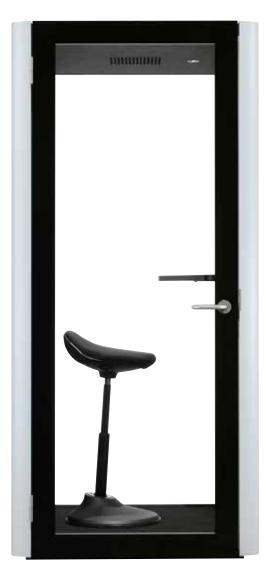

## **Single Privacy Pod.**

When you need to work in absolute privacy, the FOCUS POD is comfortable and soundproof for one person.

# **FOCUS**Single Privacy Pod.

The FOCUS pod is designed as a solo 'work' pod ideal for, Focused working and Individual client video conferencing so that in a busy office or factory environment you can concentrate on your work or talk openly in a comfortable, discreet environment without being disturbed by, or interfering into, your colleagues working day.

Seat Not Included

H

H