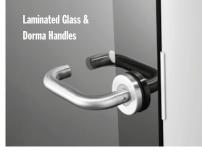

### PEACE IN A POD...

GO pods are a compact soundproof workspace with huge benefits;

Equipped with lighting and a ventilation system which is activated by a movement sensor, pods are fitted with AH Meyer Power sockets, RJ45 Data plugs and USB charging ensuring optimal power and connectivity.