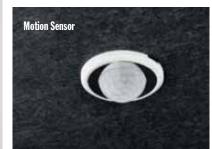

### PEACE IN A POD...

GO pods are a compact soundproof workspace with huge benefits;

Equipped with lighting and a ventilation system which is activated by a movement sensor, pods are fitted with AH Meyer Power sockets, RJ45 Data plugs and USB charging ensuring optimal power and connectivity.

#### **ENERGY EFFICIENT**

Sensor based on-off switch activates led lighting and ventilation fan helps to conserve energy.