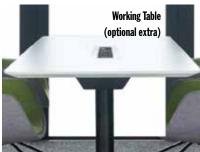

# **CONNECT Dual Person Pod.**

The CONNECT Pod is fitted with a working table, upholstered bench seating, power outlets and computer connections and will seat two to four people comfortably. Ideal for phone calls, video conferences and meetings all in a soundproof working space.