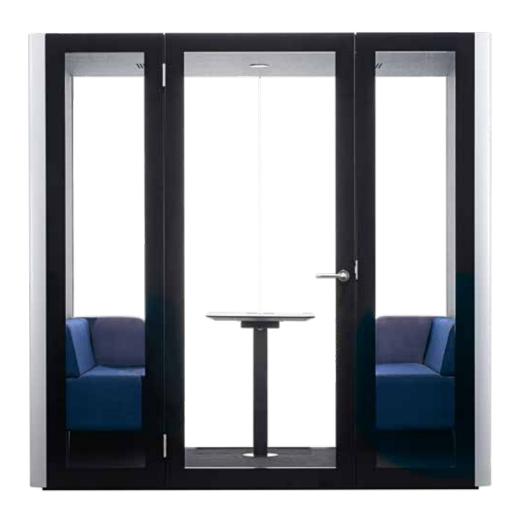

## **Dual Person Pod.**

The CONNECT Pod provides a feeling of privacy and is perfect for holding small meetings, brainstorming sessions and one to one conversations without the disturbance of an open space.

Front View

# **CONNECT Dual Person Pod.**

The CONNECT Pod is fitted with a working table, upholstered bench seating, power outlets and computer connections and will seat two to four people comfortably. Ideal for phone calls, video conferences and meetings all in a soundproof working space.