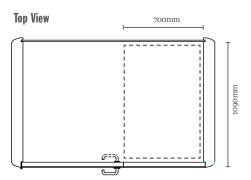

## **Dual Person Pod.**

The CONNECT Pod provides a feeling of privacy and is perfect for holding small meetings, brainstorming sessions and one to one conversations without the disturbance of an open space.

# **CONNECT Dual Person Pod.**

The CONNECT Pod is fitted with a working table, upholstered bench seating, power outlets and computer connections and will seat two to four people comfortably. Ideal for phone calls, video conferences and meetings all in a soundproof working space.