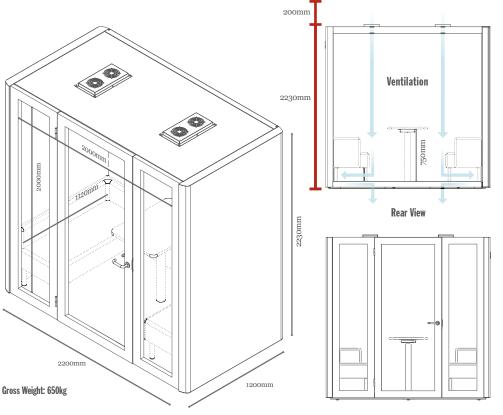

# **ENGAGE**Meeting Pod.

The ENGAGE POD is supplied without furniture. This large acoustic space is designed for maximum capacity, connectivity, and efficiency. All the while keeping its outside surroundings quiet and undistributed. It's spacious enough to be furnished with soft seating, meeting tables, desks and chairs and even plants for a comfortable working environment.