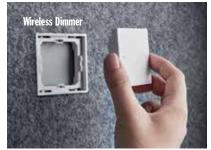

### PEACE IN A POD...

GO pods are a compact soundproof workspace with huge benefits;

Equipped with lighting and a ventilation system which is activated by a movement sensor, pods are fitted with AH Meyer Power sockets, RJ45 Data plugs and USB charging ensuring optimal power and connectivity.