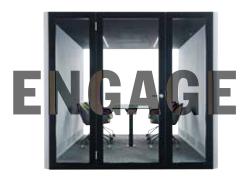

# **ENGAGE**Meeting Pod.

The ENGAGE POD is supplied without furniture. This large acoustic space is designed for maximum capacity, connectivity, and efficiency. All the while keeping its outside surroundings quiet and undistributed. It's spacious enough to be furnished with soft seating, meeting tables, desks and chairs and even plants for a comfortable working environment.

**Create your own interior** 