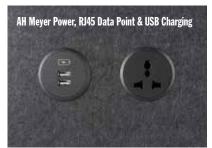

### PEACE IN A POD...

GO pods are a compact soundproof workspace with huge benefits;

Equipped with lighting and a ventilation system which is activated by a movement sensor, pods are fitted with AH Meyer Power sockets, RJ45 Data plugs and USB charging ensuring optimal power and connectivity.