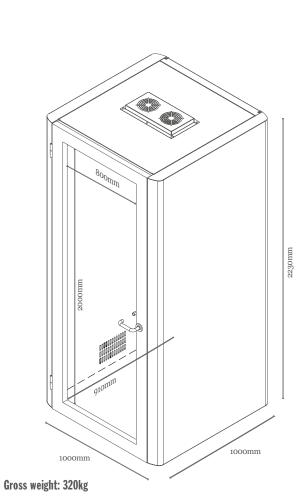

## Single Person Pod.

The SOLO POD is designed to fit one person when you need to work with maximum focus and concentration.

# **SOLO**Single Person Pod.

Fitted with a work top, power supply and computer connections the SOLO Pod is suitable for uninterrupted work and making important video meetings and phone calls. This quiet and comfortable space is perfect in an open -concept office or factory setting.