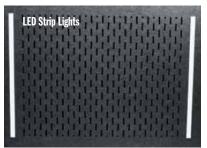

#### **ENERGY EFFICIENT**

Sensor based on-off switch activates led lighting and ventilation fan helps to conserve energy.

### **ACOUSTIC WALLS**