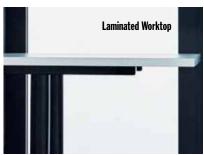

# **SOLO**Single Person Pod.

Fitted with a work top, power supply and computer connections the SOLO Pod is suitable for uninterrupted work and making important video meetings and phone calls. This quiet and comfortable space is perfect in an open -concept office or factory setting.

# **CONNECT Dual Person Pod.**

The CONNECT Pod is fitted with a working table, upholstered bench seating, power outlets and computer connections and will seat two to four people comfortably. Ideal for phone calls, video conferences and meetings all in a soundproof working space.