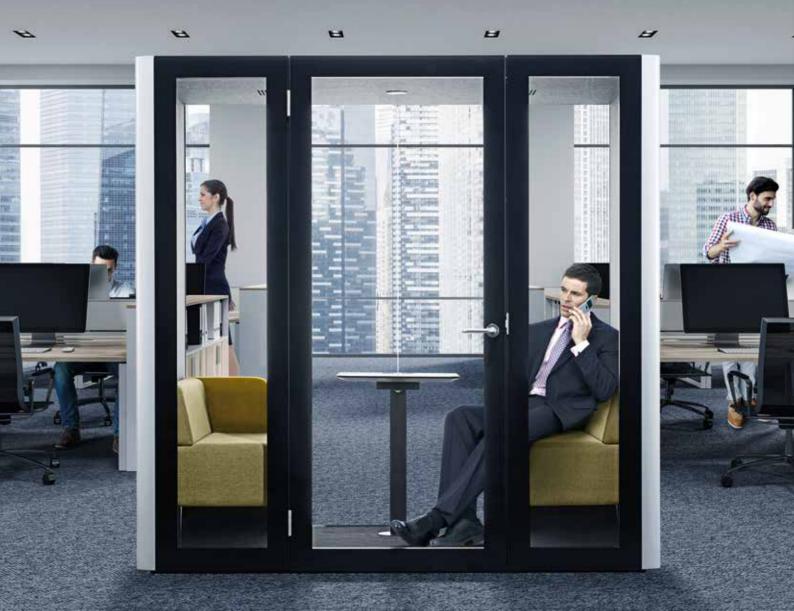

## **Dual Person Pod.**

The CONNECT Pod provides a feeling of privacy and is perfect for holding small meetings, brainstorming sessions and one to one conversations without the disturbance of an open space.

# **CONNECT Dual Person Pod.**

The CONNECT Pod is fitted with a working table, upholstered bench seating, power outlets and computer connections and will seat two to four people comfortably. Ideal for phone calls, video conferences and meetings all in a soundproof working space.