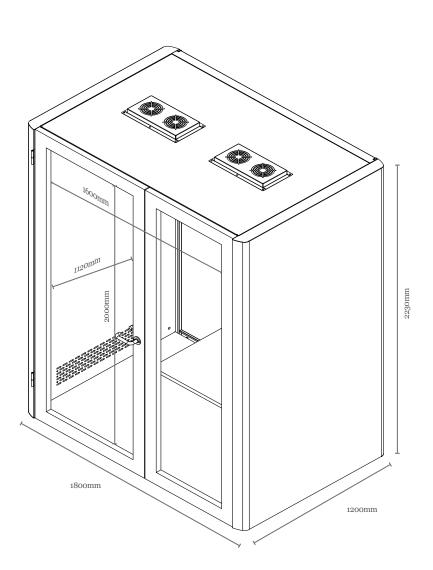

## **Dual Person Pod.**

The CONNECT Pod provides a feeling of privacy and is perfect for holding small meetings, brainstorming sessions and one to one conversations without the disturbance of an open space.

# **CONNECT Dual Person Pod.**

The CONNECT Pod is fitted with a working table, upholstered bench seating, power outlets and computer connections and will seat two to four people comfortably. Ideal for phone calls, video conferences and meetings all in a soundproof working space.

which can be fitted out to suit various needs. Factory floor