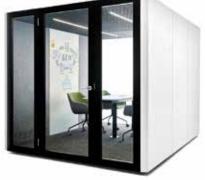

# ACOUSTIC POD

COLLECTION

### PEACE AND QUIET IN AN INSTANT

The Go Acoustic Pod range was designed to address two core issues relating to open plan environments. Firstly, the need for acoustic privacy and secondly, the need for internal rooms within the work space.

Each Pod is highly ergonomic and functional, packed with the latest technology when you need to stay connected.

### PEACE IN A POD...

GO pods are a compact soundproof workspace with huge benefits;

Equipped with lighting and a ventilation system which is activated by a movement sensor, pods are fitted with AH Meyer Power sockets, RJ45 Data plugs and USB charging ensuring optimal power and connectivity.

Ideal for uninterrupted work, holding discussions, making important phone calls, and running teleconferences.

Single Person Pod

Single Privacy Pod

**Dual Person Pod** 

**Meeting Pod** 