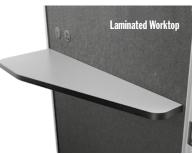

# **SOLO**Single Person Pod.

Fitted with a work top, power supply and computer connections the SOLO Pod is suitable for uninterrupted work and making important video meetings and phone calls. This quiet and comfortable space is perfect in an open -concept office or factory setting.