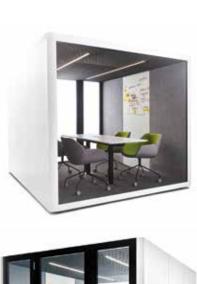

## **Dual Person Pod.**

The CONNECT Pod provides a feeling of privacy and is perfect for holding small meetings, brainstorming sessions and one to one conversations without the disturbance of an open space.

Front View