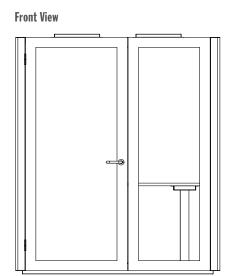

Front View

## **Dual Person Pod.**

The CONNECT Pod provides a feeling of privacy and is perfect for holding small meetings, brainstorming sessions and one to one conversations without the disturbance of an open space.

# **CONNECT Dual Person Pod.**

The CONNECT Pod is fitted with a working table, upholstered bench seating, power outlets and computer connections and will seat two to four people comfortably. Ideal for phone calls, video conferences and meetings all in a soundproof working space.