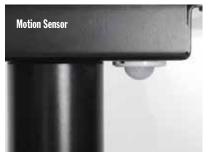

### PEACE IN A POD...

GO pods are a compact soundproof workspace with huge benefits;

Equipped with lighting and a ventilation system which is activated by a movement sensor, pods are fitted with AH Meyer Power sockets, RJ45 Data plugs and USB charging ensuring optimal power and connectivity.

#### **ENERGY EFFICIENT**

Sensor based on-off switch activates led lighting and ventilation fan helps to conserve energy.