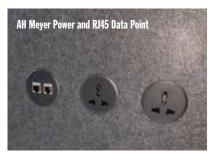

### PEACE IN A POD...

GO pods are a compact soundproof workspace with huge benefits;

Equipped with lighting and a ventilation system which is activated by a movement sensor, pods are fitted with AH Meyer Power sockets, RJ45 Data plugs and USB charging ensuring optimal power and connectivity.