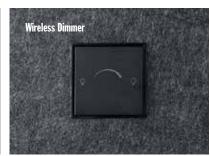

### PEACE IN A POD...

GO pods are a compact soundproof workspace with huge benefits;

Equipped with lighting and a ventilation system which is activated by a movement sensor, pods are fitted with AH Meyer Power sockets, RJ45 Data plugs and USB charging ensuring optimal power and connectivity.