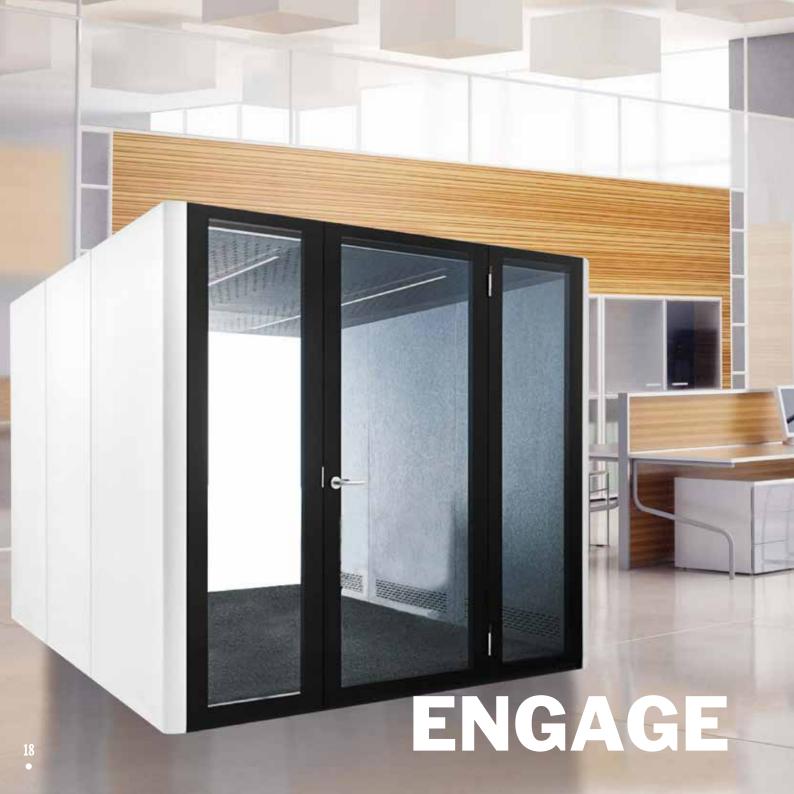

# **ENGAGE**Meeting Pod.

The ENGAGE POD is supplied without furniture. This large acoustic space is designed for maximum capacity, connectivity, and efficiency. All the while keeping its outside surroundings quiet and undistributed. It's spacious enough to be furnished with soft seating, meeting tables, desks and chairs and even plants for a comfortable working environment.

**Create your own interior** 