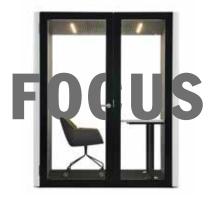

## **Single Privacy Pod.**

When you need to work in absolute privacy, the FOCUS POD is comfortable and soundproof for one person.

# **FOCUS**Single Privacy Pod.

The FOCUS pod is designed as a solo 'work' pod ideal for, Focused working and Individual client video conferencing so that in a busy office or factory environment you can concentrate on your work or talk openly in a comfortable, discreet environment without being disturbed by, or interfering into, your colleagues working day.

Seat Not Included

H

H