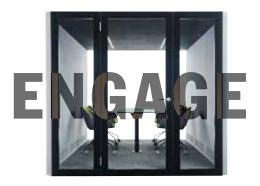

# **ENGAGE**Meeting Pod.

The ENGAGE POD is supplied without furniture. This large acoustic space is designed for maximum capacity, connectivity, and efficiency. All the while keeping its outside surroundings quiet and undistributed. It's spacious enough to be furnished with soft seating, meeting tables, desks and chairs and even plants for a comfortable working environment.

**Create your own interior** 