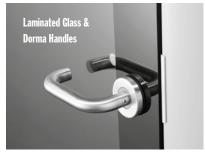

T Pod provides a feeling of privacy and is perfect for holding small meetings, brainstorming sessions and one to one conversations without the disturbance of an open space.







Front View



### HIGH ACOUSTIC RATING TUV - 32 dB / NIC

CERTIFIED BY TUV



### VOC AND FORMALDEHYDE-FREE RATING 0.005 MG/M3

















# **CONNECT Dual Person Pod.**

The CONNECT Pod is fitted with a working table, upholstered bench seating, power outlets and computer connections and will seat two to four people comfortably. Ideal for phone calls, video conferences and meetings all in a soundproof working space.









which can be fitted out to suit various needs. Factory floor





### HIGH ACOUSTIC RATING TUV - 32 dB / NIC

CERTIFIED BY TUV



### VOC AND FORMALDEHYDE-FREE RATING 0.005 MG/M3

















# **ENGAGE**Meeting Pod.

The ENGAGE POD is supplied without furniture. This large acoustic space is designed for maximum capacity, connectivity, and efficiency. All the while keeping its outside surroundings quiet and undistributed. It's spacious enough to be furnished with soft seating, meeting tables, desks and chairs and even plants for a comfortable working environment.







**Create your own interior** 

## **Privacy Anytime, Anywhere.**

When you need to work with maximum focus and minimal distraction, Go Acoustic Pods are ideal for uninterrupted work, holding discussions, making important calls and teleconferences.



Single Person Pod



Single Privacy Pod



**Dual Person Pod** 



**Meeting Pod** 

### **DESIGNED TO FIT:**

OPEN PLAN OFFICES • RECEPTION HALLS • EXHIB