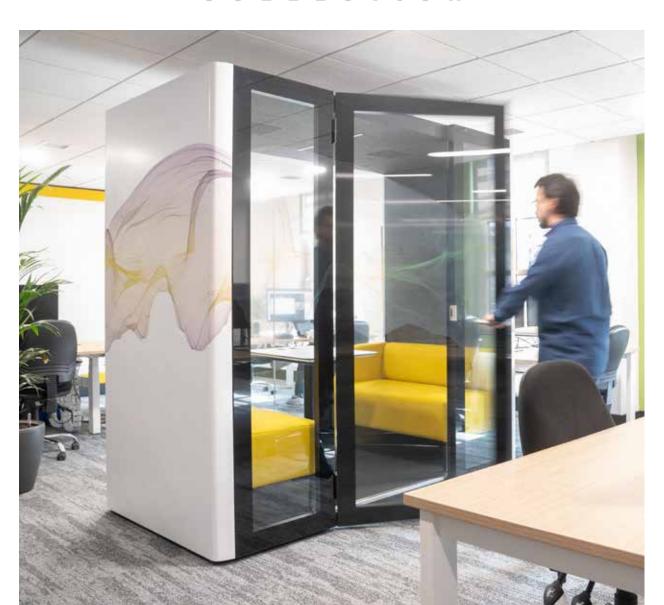

### PEACE AND QUIET IN AN INSTANT

The Go Acoustic Pod range was designed to address two core issues relating to open plan environments. Firstly, the need for acoustic privacy and secondly, the need for internal rooms within the work space.

Each Pod is highly ergonomic and functional, packed with the latest technology when you need to stay connected.

### PEACE IN A POD...

GO pods are a compact soundproof workspace with huge benefits;

Equipped with lighting and a ventilation system which is activated by a movement sensor, pods are fitted with AH Meyer Power sockets, RJ45 Data plugs and USB charging ensuring optimal power and connectivity.

#### **GRAPHICS**

Bespoke graphics on the sleek STEEL exterior offers a unique cavass for a designer's touch.