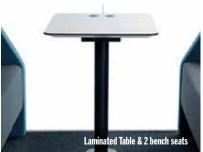

## **Dual Person Pod.**

The CONNECT Pod provides a feeling of privacy and is perfect for holding small meetings, brainstorming sessions and one to one conversations without the disturbance of an open space.

# **CONNECT Dual Person Pod.**

The CONNECT Pod is fitted with a working table, upholstered bench seating, power outlets and computer connections and will seat two to four people comfortably. Ideal for phone calls, video conferences and meetings all in a soundproof working space.

which can be fitted out to suit various needs. Factory floor