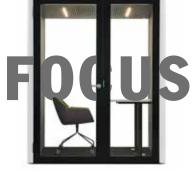

## **Single Privacy Pod.**

When you need to work in absolute privacy, the FOCUS POD is comfortable and soundproof for one person.

# **FOCUS**Single Privacy Pod.

The FOCUS pod is designed as a solo 'work' pod ideal for, Focused working and Individual client video conferencing so that in a busy office or factory environment you can concentrate on your work or talk openly in a comfortable, discreet environment without being disturbed by, or interfering into, your colleagues working day.