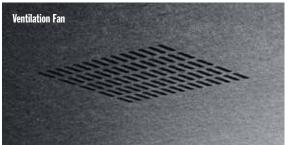

### PEACE IN A POD...

GO pods are a compact soundproof workspace with huge benefits;

Equipped with lighting and a ventilation system which is activated by a movement sensor, pods are fitted with AH Meyer Power sockets, RJ45 Data plugs and USB charging ensuring optimal power and connectivity.

#### **ENERGY EFFICIENT**

Sensor based on-off switch activates led lighting and ventilation fan helps to conserve energy.