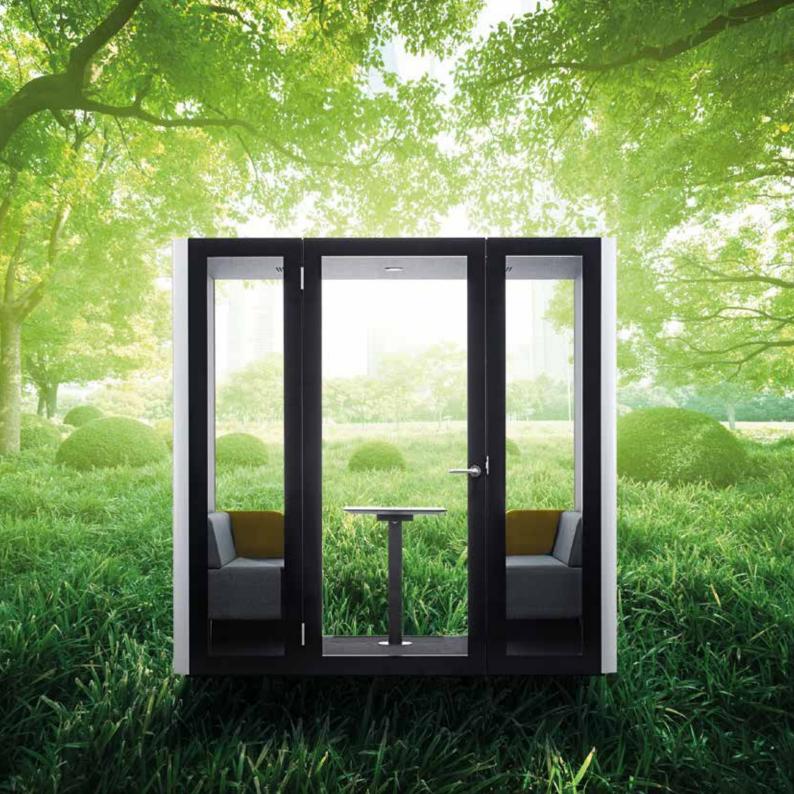

## **Privacy Anytime, Anywhere.**

When you need to work with maximum focus and minimal distraction, Go Acoustic Pods are ideal for uninterrupted work, holding discussions, making important calls and teleconferences.

### **DESIGNED TO FIT:**

OPEN PLAN OFFICES • RECEPTION HALLS • EXHIBITION CENTRES • BREAKOUT AREAS

CAFETERIAS • AIRPORTS • LIBRARIES • FACTORY FLOORS

SHOPPING MALLS • EDUCATIONAL FACILITIES