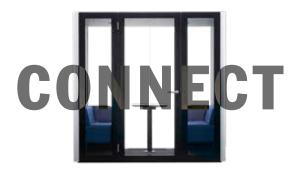

# CONNECT

## **Dual Person Pod.**

The CONNECT Pod provides a feeling of privacy and is perfect for holding small meetings, brainstorming sessions and one to one conversations without the disturbance of an open space.

# **CONNECT Dual Person Pod.**

The CONNECT Pod is fitted with a working table, upholstered bench seating, power outlets and computer connections and will seat two to four people comfortably. Ideal for phone calls, video conferences and meetings all in a soundproof working space.