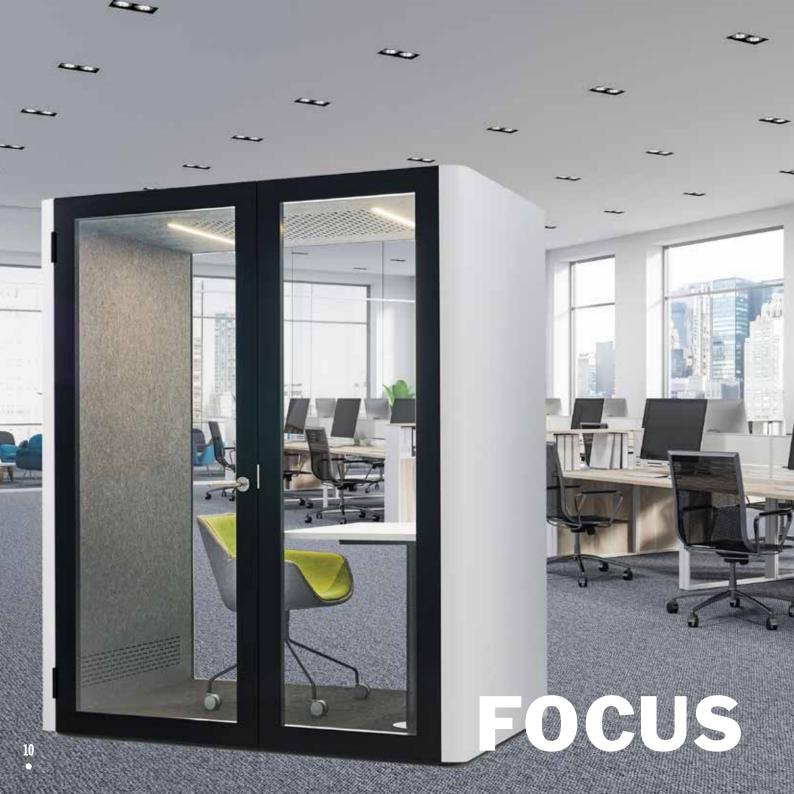

## **Single Privacy Pod.**

When you need to work in absolute privacy, the FOCUS POD is comfortable and soundproof for one person.

# **FOCUS**Single Privacy Pod.

The FOCUS pod is designed as a solo 'work' pod ideal for, Focused working and Individual client video conferencing so that in a busy office or factory environment you can concentrate on your work or talk openly in a comfortable, discreet environment without being disturbed by, or interfering into, your colleagues working day.