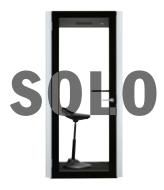

## Single Person Pod.

The SOLO POD is designed to fit one person when you need to work with maximum focus and concentration.

# **SOLO**Single Person Pod.

Fitted with a work top, power supply and computer connections the SOLO Pod is suitable for uninterrupted work and making important video meetings and phone calls. This quiet and comfortable space is perfect in an open -concept office or factory setting.

Stool Not Included