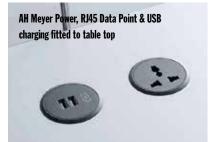

### PEACE IN A POD...

GO pods are a compact soundproof workspace with huge benefits;

Equipped with lighting and a ventilation system which is activated by a movement sensor, pods are fitted with AH Meyer Power sockets, RJ45 Data plugs and USB charging ensuring optimal power and connectivity.