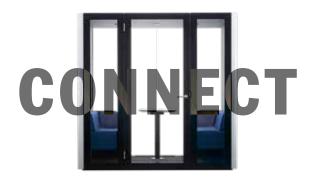

# CONNECT

## **Dual Person Pod.**

The CONNECT Pod provides a feeling of privacy and is perfect for holding small meetings, brainstorming sessions and one to one conversations without the disturbance of an open space.

# **CONNECT Dual Person Pod.**

The CONNECT Pod is fitted with a working table, upholstered bench seating, power outlets and computer connections and will seat two to four people comfortably. Ideal for phone calls, video conferences and meetings all in a soundproof working space.