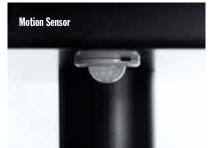

### PEACE IN A POD...

GO pods are a compact soundproof workspace with huge benefits;

Equipped with lighting and a ventilation system which is activated by a movement sensor, pods are fitted with AH Meyer Power sockets, RJ45 Data plugs and USB charging ensuring optimal power and connectivity.

#### **ENERGY EFFICIENT**

Sensor based on-off switch activates led lighting and ventilation fan helps to conserve energy.