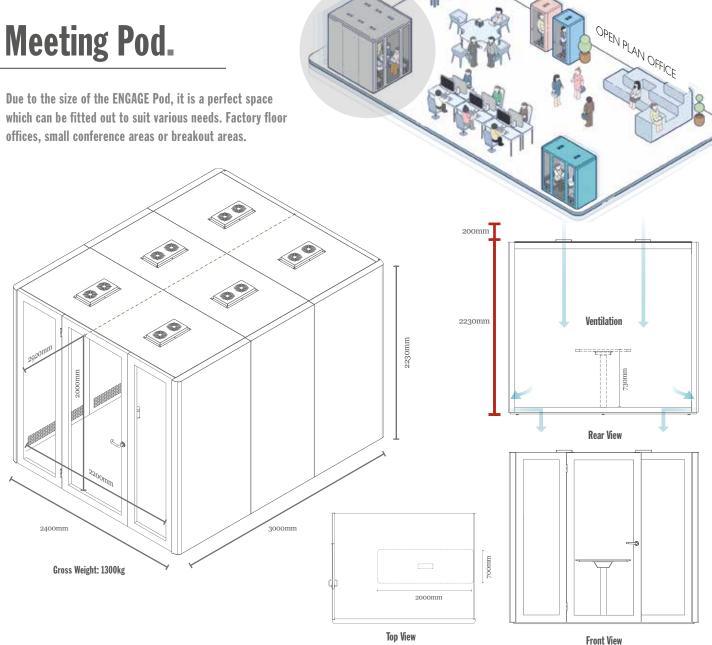

which can be fitted out to suit various needs. Factory floor

# **ENGAGE**Meeting Pod.

The ENGAGE POD is supplied without furniture. This large acoustic space is designed for maximum capacity, connectivity, and efficiency. All the while keeping its outside surroundings quiet and undistributed. It's spacious enough to be furnished with soft seating, meeting tables, desks and chairs and even plants for a comfortable working environment.

**Create your own interior** 