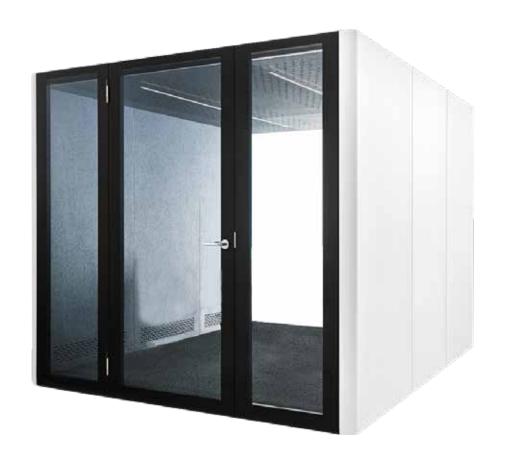

# **ENGAGE**Meeting Pod.

The ENGAGE POD is supplied without furniture. This large acoustic space is designed for maximum capacity, connectivity, and efficiency. All the while keeping its outside surroundings quiet and undistributed. It's spacious enough to be furnished with soft seating, meeting tables, desks and chairs and even plants for a comfortable working environment.

**Create your own interior** 