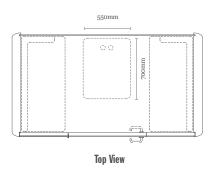

Front View

# **CONNECT Dual Person Pod.**

The CONNECT Pod is fitted with a working table, upholstered bench seating, power outlets and computer connections and will seat two to four people comfortably. Ideal for phone calls, video conferences and meetings all in a soundproof working space.

which can be fitted out to suit various needs. Factory floor