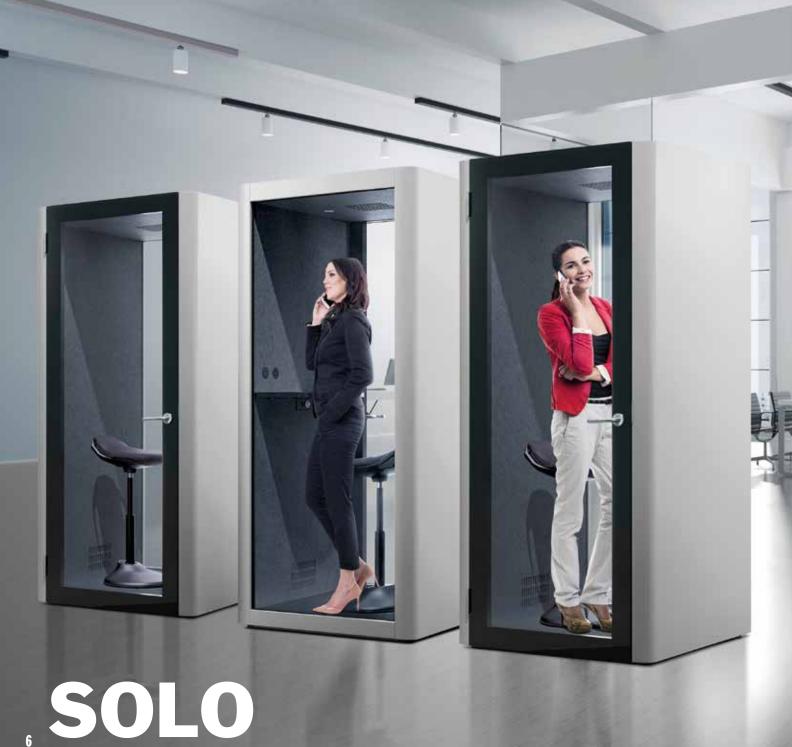

## Single Person Pod.

The SOLO POD is designed to fit one person when you need to work with maximum focus and concentration.

# **SOLO**Single Person Pod.

Fitted with a work top, power supply and computer connections the SOLO Pod is suitable for uninterrupted work and making important video meetings and phone calls. This quiet and comfortable space is perfect in an open -concept office or factory setting.

Stool Not Included