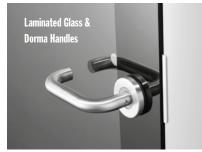

#### **GRAPHICS**

Bespoke graphics on the sleek STEEL exterior offers a unique cavass for a designer's touch.