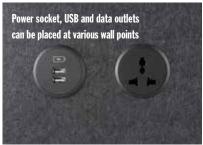

### PEACE IN A POD...

GO pods are a compact soundproof workspace with huge benefits;

Equipped with lighting and a ventilation system which is activated by a movement sensor, pods are fitted with AH Meyer Power sockets, RJ45 Data plugs and USB charging ensuring optimal power and connectivity.

# **SOLO**Single Person Pod.

Fitted with a work top, power supply and computer connections the SOLO Pod is suitable for uninterrupted work and making important video meetings and phone calls. This quiet and comfortable space is perfect in an open -concept office or factory setting.

# **CONNECT Dual Person Pod.**

The CONNECT Pod is fitted with a working table, upholstered bench seating, power outlets and computer connections and will seat two to four people comfortably. Ideal for phone calls, video conferences and meetings all in a soundproof working space.