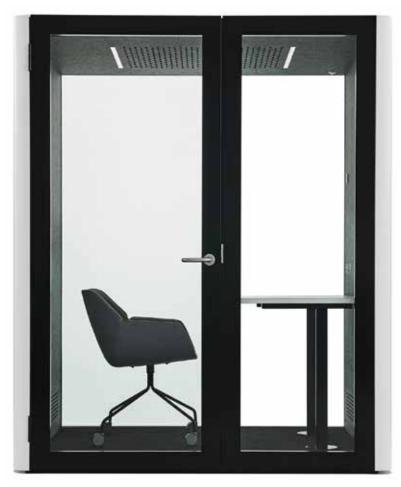

## Single Person Pod.

The SOLO POD is designed to fit one person when you need to work with maximum focus and concentration.

# **SOLO**Single Person Pod.

Fitted with a work top, power supply and computer connections the SOLO Pod is suitable for uninterrupted work and making important video meetings and phone calls. This quiet and comfortable space is perfect in an open -concept office or factory setting.