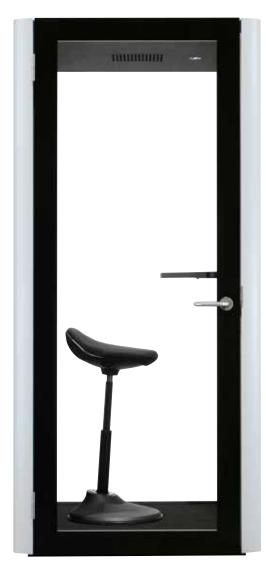

## **SOLO** Single Person Pod.

Fitted with a work top, power supply and computer connections the SOLO Pod is suitable for uninterrupted work and making important video meetings and phone calls. This quiet and comfortable space is perfect in an open -concept office or factory setting.

**Stool Not Included** 