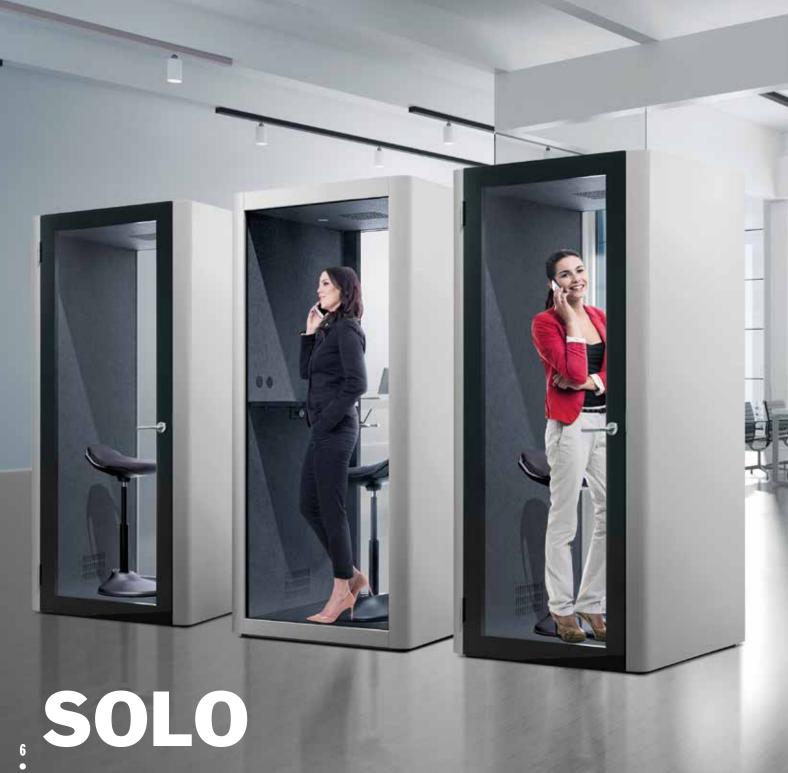

## **SOLO** Single Person Pod.

Fitted with a work top, power supply and computer connections the SOLO Pod is suitable for uninterrupted work and making important video meetings and phone calls. This quiet and comfortable space is perfect in an open -concept office or factory setting.

Ideal for uninterrupted work, holding discussions, making important phone calls, and running teleconferences.

Single Person Pod

Single Privacy Pod

**Dual Person Pod** 

**Meeting Pod** 