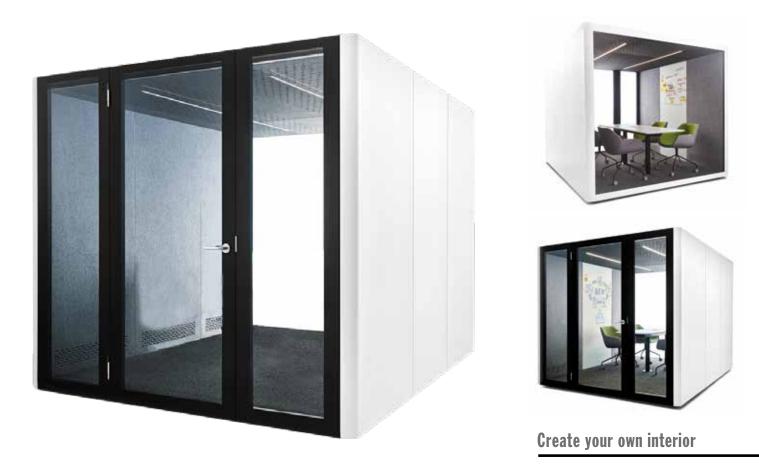

## **ENGAGE** Meeting Pod.

The ENGAGE POD is supplied without furniture. This large acoustic space is designed for maximum capacity, connectivity, and efficiency. All the while keeping its outside surroundings quiet and undistributed. It's spacious enough to be furnished with soft seating, meeting tables, desks and chairs and even plants for a comfortable working environment.

#### GRAPHICS

Bespoke graphics and wrapping on the sleek STEEL exterior offers a unique cavass for a designer's touch.