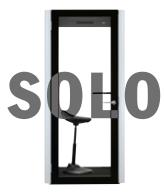

## **SOLO** Single Person Pod.

Fitted with a work top, power supply and computer connections the SOLO Pod is suitable for uninterrupted work and making important video meetings and phone calls. This quiet and comfortable space is perfect in an open -concept office or factory setting.

**Stool Not Included** 