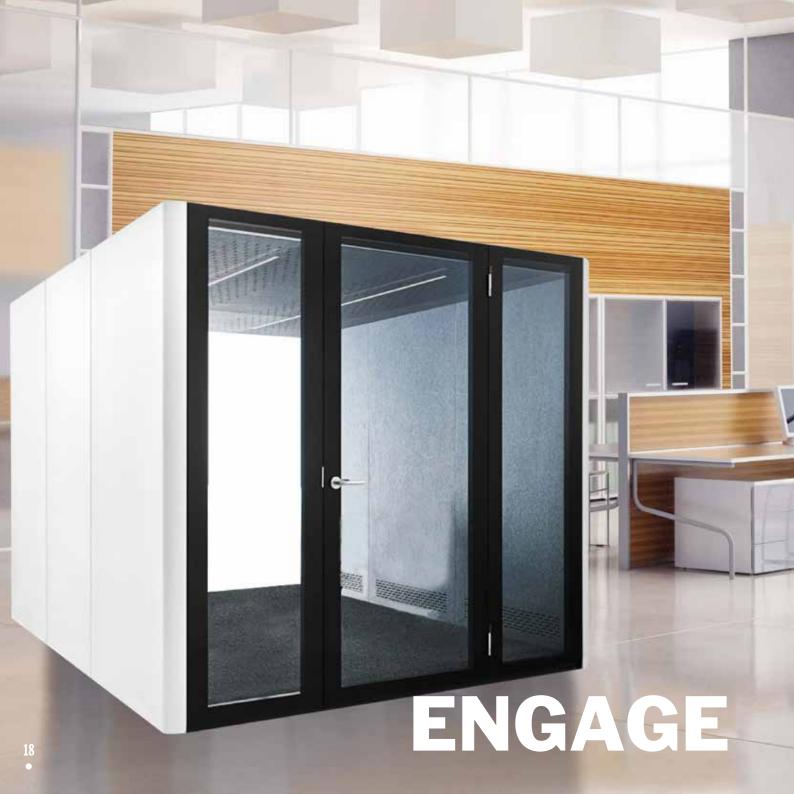

## **ENGAGE** Meeting Pod.

The ENGAGE POD is supplied without furniture. This large acoustic space is designed for maximum capacity, connectivity, and efficiency. All the while keeping its outside surroundings quiet and undistributed. It's spacious enough to be furnished with soft seating, meeting tables, desks and chairs and even plants for a comfortable working environment.