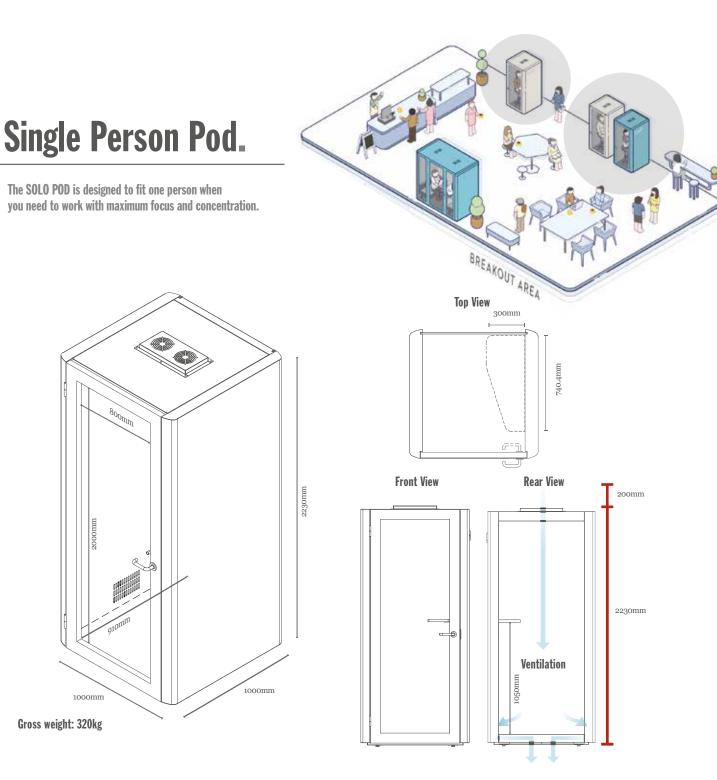

## **SOLO** Single Person Pod.

Fitted with a work top, power supply and computer connections the SOLO Pod is suitable for uninterrupted work and making important video meetings and phone calls. This quiet and comfortable space is perfect in an open -concept office or factory setting.

Ideal for uninterrupted work, holding discussions, making important phone calls, and running teleconferences.

Single Person Pod

Single Privacy Pod

**Dual Person Pod** 

**Meeting Pod** 