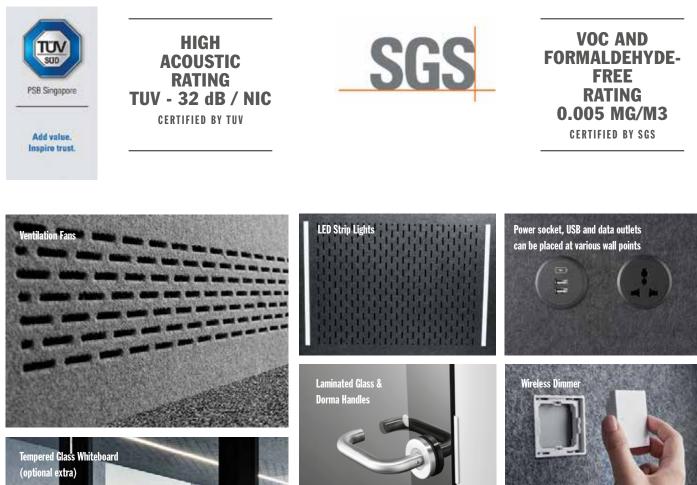

#### **HIGH ACOUSTIC RATING**

**RETRACTABLE & PORTABLE** 

**COMFORTABLE & BREATHABLE** 

Beautifully designed using carefully selected materials with best absorption and isolation performance. Acoustic Test Certificates: TUV - 32 dB / NIC

## PEACE IN A POD..

GO pods are a compact soundproof workspace with huge benefits;

Equipped with lighting and a ventilation system which is activated by a movement sensor, pods are fitted with AH Meyer Power sockets, RJ45 Data plugs and USB charging ensuring optimal power and connectivity.

#### **ENERGY EFFICIENT**

Sensor based on-off switch activates led lighting and ventilation fan helps to conserve energy.