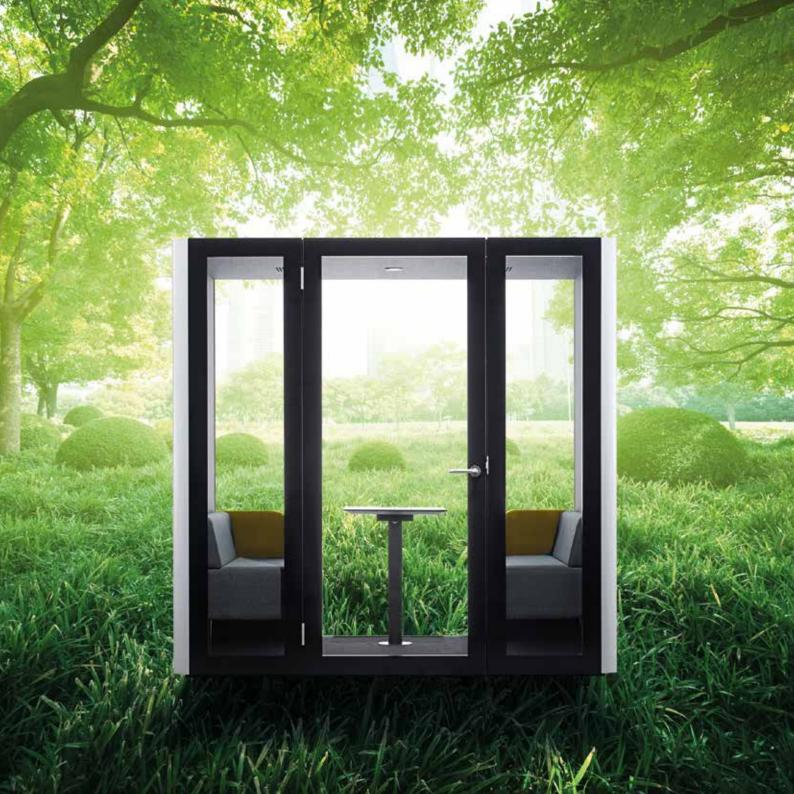

# **Dual Person Pod.**

The CONNECT Pod provides a feeling of privacy and is perfect for holding small meetings, brainstorming sessions and one to one conversations without the disturbance of an open space.

## **CONNECT** Dual Person Pod.

The CONNECT Pod is fitted with a working table, upholstered bench seating, power outlets and computer connections and will seat two to four people comfortably. Ideal for phone calls, video conferences and meetings all in a soundproof working space.