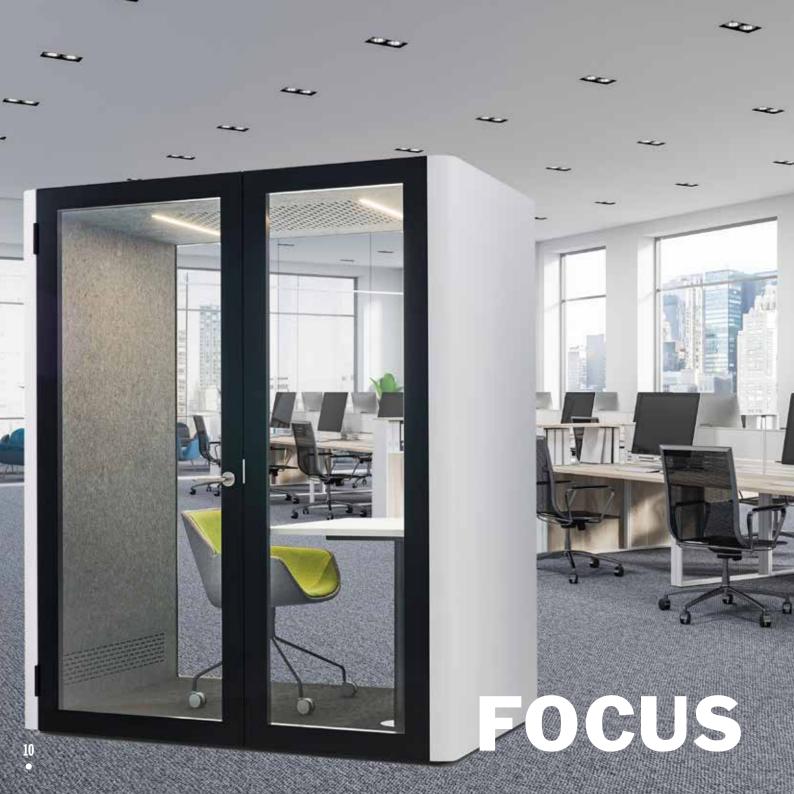

## Single Privacy Pod.

When you need to work in absolute privacy, the FOCUS POD is comfortable and soundproof for one person.

## FOCUS **Single Privacy Pod.**

The FOCUS pod is designed as a solo 'work' pod ideal for, Focused working and Individual client video conferencing so that in a busy office or factory environment you can concentrate on your work or talk openly in a comfortable, discreet environment without being disturbed by, or interfering into, your colleagues working day.

Seat Not Included