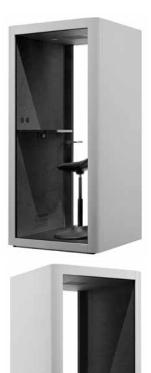

## Single Privacy Pod.

When you need to work in absolute privacy, the FOCUS POD is comfortable and soundproof for one person.

## FOCUS **Single Privacy Pod.**

The FOCUS pod is designed as a solo 'work' pod ideal for, Focused working and Individual client video conferencing so that in a busy office or factory environment you can concentrate on your work or talk openly in a comfortable, discreet environment without being disturbed by, or interfering into, your colleagues working day.

Seat Not Included