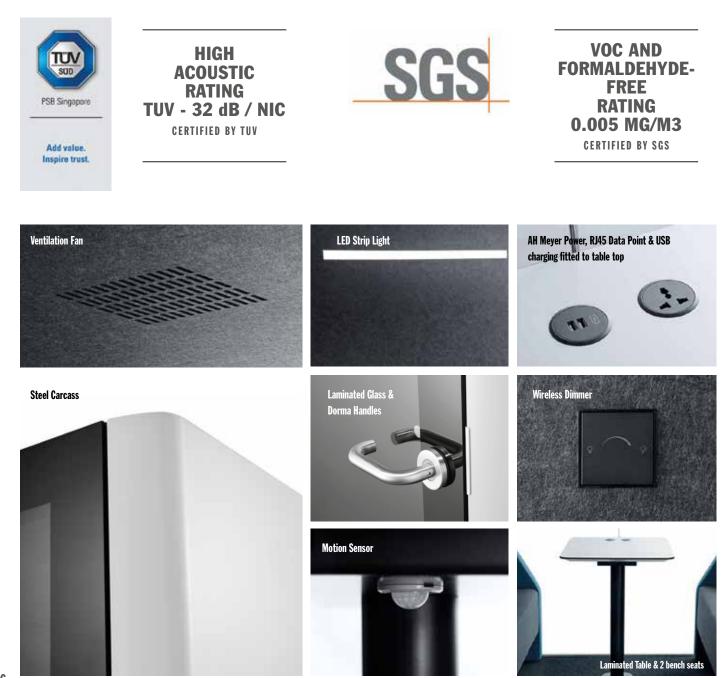

## PEACE IN A POD..

GO pods are a compact soundproof workspace with huge benefits;

Equipped with lighting and a ventilation system which is activated by a movement sensor, pods are fitted with AH Meyer Power sockets, RJ45 Data plugs and USB charging ensuring optimal power and connectivity.

#### **ENERGY EFFICIENT**

Sensor based on-off switch activates led lighting and ventilation fan helps to conserve energy.

#### **HIGH ACOUSTIC RATING**

**RETRACTABLE & PORTABLE** 

**COMFORTABLE & BREATHABLE** 

Beautifully designed using carefully selected materials with best absorption and isolation performance. Acoustic Test Certificates: TUV - 32 dB / NIC

#### HIGHEST QUALITY

Sophisticated automation machinery ensures consistency of quality, while robust construction using galvanised materials, create products of the finest quality.

Work comfortably in a well-ventilated space with great acoustic properties.