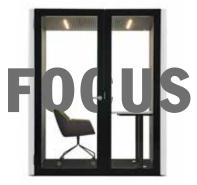

## Single Privacy Pod.

When you need to work in absolute privacy, the FOCUS POD is comfortable and soundproof for one person.

## FOCUS **Single Privacy Pod.**

The FOCUS pod is designed as a solo 'work' pod ideal for, Focused working and Individual client video conferencing so that in a busy office or factory environment you can concentrate on your work or talk openly in a comfortable, discreet environment without being disturbed by, or interfering into, your colleagues working day.

Seat Not Included