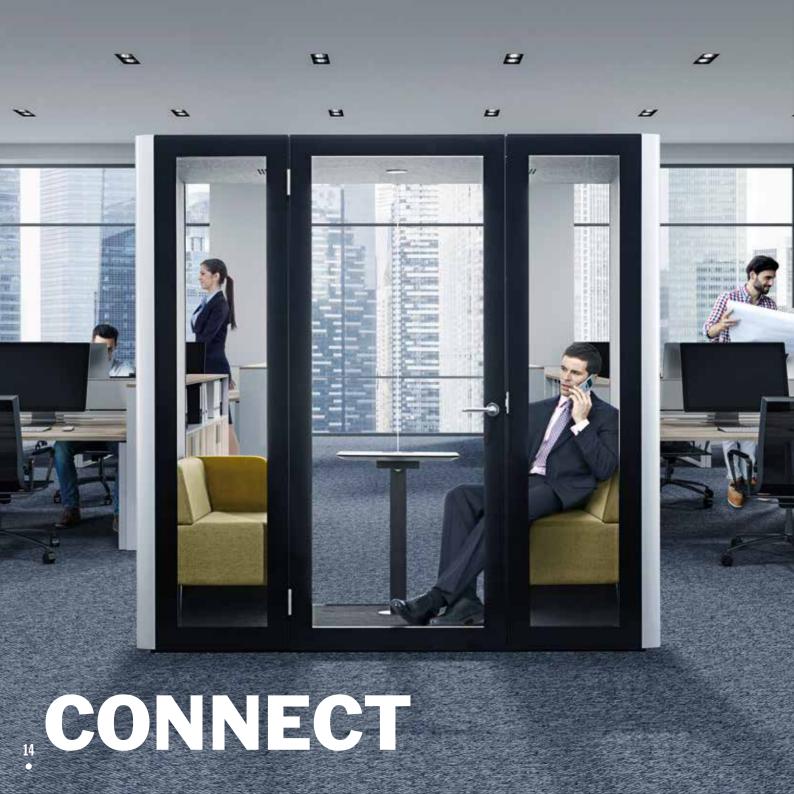

# **Dual Person Pod.**

The CONNECT Pod provides a feeling of privacy and is perfect for holding small meetings, brainstorming sessions and one to one conversations without the disturbance of an open space.

## **CONNECT** Dual Person Pod.

The CONNECT Pod is fitted with a working table, upholstered bench seating, power outlets and computer connections and will seat two to four people comfortably. Ideal for phone calls, video conferences and meetings all in a soundproof working space.