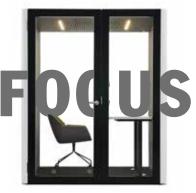

## Single Privacy Pod.

When you need to work in absolute privacy, the FOCUS POD is comfortable and soundproof for one person.

## FOCUS **Single Privacy Pod.**

The FOCUS pod is designed as a solo 'work' pod ideal for, Focused working and Individual client video conferencing so that in a busy office or factory environment you can concentrate on your work or talk openly in a comfortable, discreet environment without being disturbed by, or interfering into, your colleagues working day.

Seat Not Included