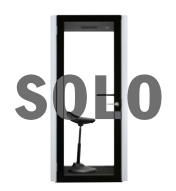

## **SOLO** Single Person Pod.

Fitted with a work top, power supply and computer connections the SOLO Pod is suitable for uninterrupted work and making important video meetings and phone calls. This quiet and comfortable space is perfect in an open -concept office or factory setting.

**Stool Not Included** 