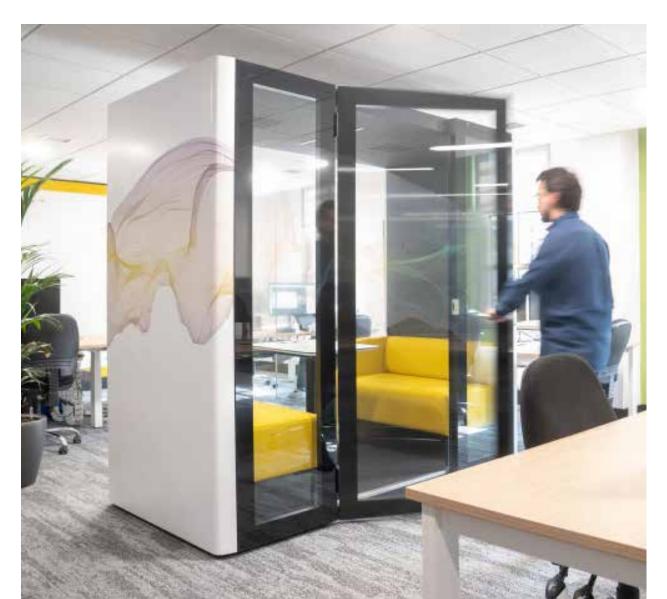

## PEACE IN A POD..

GO pods are a compact soundproof workspace with huge benefits;

Equipped with lighting and a ventilation system which is activated by a movement sensor, pods are fitted with AH Meyer Power sockets, RJ45 Data plugs and USB charging ensuring optimal power and connectivity.

Ideal for uninterrupted work, holding discussions, making important phone calls, and running teleconferences.

Single Person Pod

Single Privacy Pod

**Dual Person Pod** 

**Meeting Pod** 

#### GRAPHICS

Bespoke graphics and wrapping on the sleek STEEL exterior offers a unique cavass for a designer's touch.