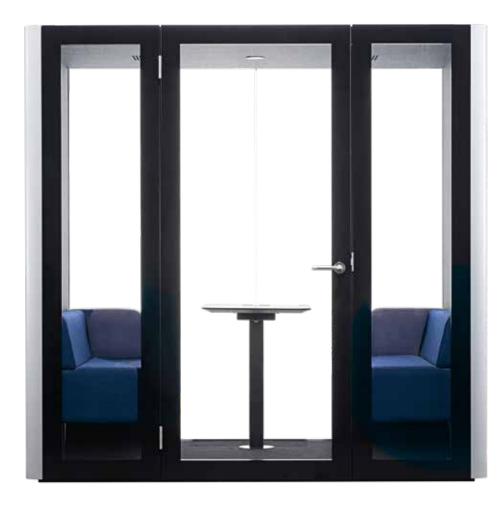

## **ENGAGE** Meeting Pod.

The ENGAGE POD is supplied without furniture. This large acoustic space is designed for maximum capacity, connectivity, and efficiency. All the while keeping its outside surroundings quiet and undistributed. It's spacious enough to be furnished with soft seating, meeting tables, desks and chairs and even plants for a comfortable working environment.

## EASY TO ASSEMBLE

Flat packed for ease of delivery and installation.

Fitted with integrated ball bearings, allowing pods to be easily repositioned into desired locations after assembly. (Except ENGAGE Meeting Pod)