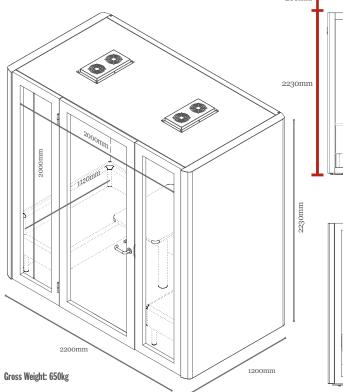

# **Dual Person Pod.**

The CONNECT Pod provides a feeling of privacy and is perfect for holding small meetings, brainstorming sessions and one to one conversations without the disturbance of an open space.

## **CONNECT** Dual Person Pod.

The CONNECT Pod is fitted with a working table, upholstered bench seating, power outlets and computer connections and will seat two to four people comfortably. Ideal for phone calls, video conferences and meetings all in a soundproof working space.

**Front View** 