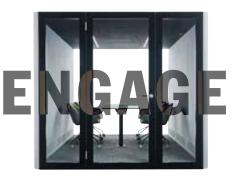

## **ENGAGE** Meeting Pod.

The ENGAGE POD is supplied without furniture. This large acoustic space is designed for maximum capacity, connectivity, and efficiency. All the while keeping its outside surroundings quiet and undistributed. It's spacious enough to be furnished with soft seating, meeting tables, desks and chairs and even plants for a comfortable working environment.