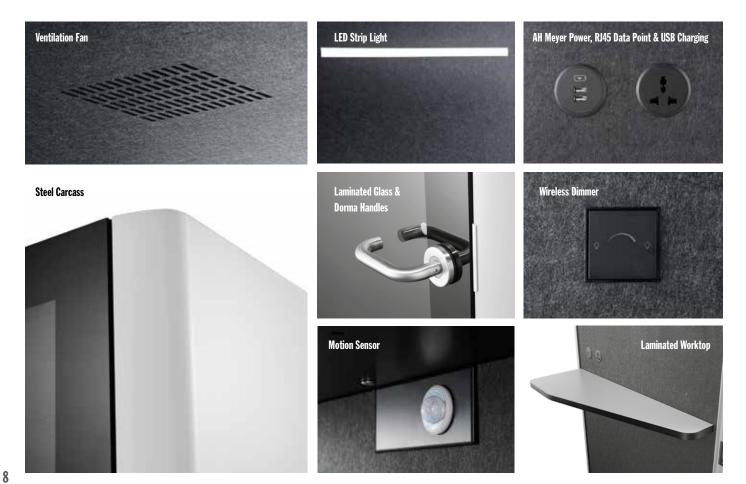

## PEACE IN A POD..

GO pods are a compact soundproof workspace with huge benefits;

Equipped with lighting and a ventilation system which is activated by a movement sensor, pods are fitted with AH Meyer Power sockets, RJ45 Data plugs and USB charging ensuring optimal power and connectivity.

#### **ENERGY EFFICIENT**

Sensor based on-off switch activates led lighting and ventilation fan helps to conserve energy.

#### **HIGH ACOUSTIC RATING**

**RETRACTABLE & PORTABLE** 

**COMFORTABLE & BREATHABLE** 

Beautifully designed using carefully selected materials with best absorption and isolation performance. Acoustic Test Certificates: TUV - 32 dB / NIC

#### HIGHEST QUALITY

Sophisticated automation machinery ensures consistency of quality, while robust construction using galvanised materials, create products of the finest quality.

Work comfortably in a well-ventilated space with great acoustic properties.