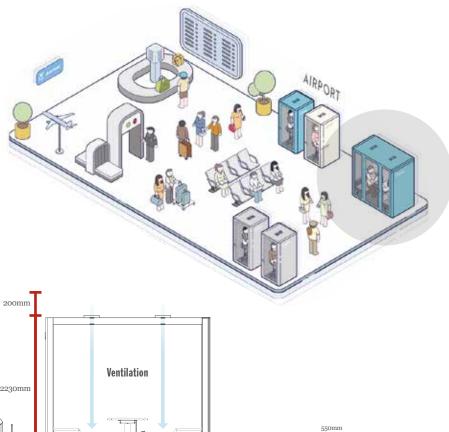

#### **DESIGNED TO FIT:**

OPEN PLAN OFFICES • RECEPTION HALLS • EXHIBITION CENTRES • BREAKOUT AREAS CAFETERIAS • AIRPORTS • LIBRARIES • FACTORY FLOORS SHOPPING MALLS • EDUCATIONAL FACILITIES