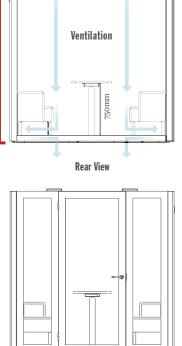

## PEACE IN A POD..

GO pods are a compact soundproof workspace with huge benefits;

Equipped with lighting and a ventilation system which is activated by a movement sensor, pods are fitted with AH Meyer Power sockets, RJ45 Data plugs and USB charging ensuring optimal power and connectivity.

#### HIGHEST QUALITY

Sophisticated automation machinery ensures consistency of quality, while robust construction using galvanised materials, create products of the finest quality.

Work comfortably in a well-ventilated space with great acoustic properties.