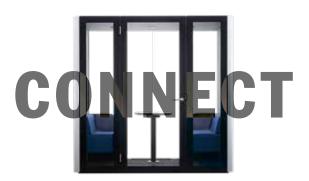

# **Dual Person Pod.**

The CONNECT Pod provides a feeling of privacy and is perfect for holding small meetings, brainstorming sessions and one to one conversations without the disturbance of an open space.

## **CONNECT** Dual Person Pod.

The CONNECT Pod is fitted with a working table, upholstered bench seating, power outlets and computer connections and will seat two to four people comfortably. Ideal for phone calls, video conferences and meetings all in a soundproof working space.