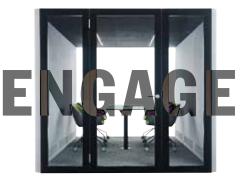

## **ENGAGE** Meeting Pod.

The ENGAGE POD is supplied without furniture. This large acoustic space is designed for maximum capacity, connectivity, and efficiency. All the while keeping its outside surroundings quiet and undistributed. It's spacious enough to be furnished with soft seating, meeting tables, desks and chairs and even plants for a comfortable working environment.