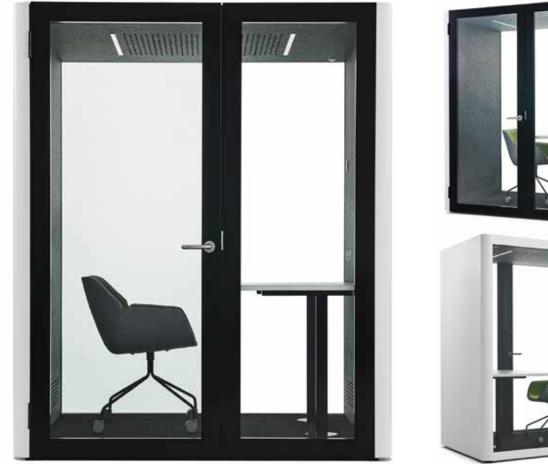

Ideal for uninterrupted work, holding discussions, making important phone calls, and running teleconferences.

Single Person Pod

Single Privacy Pod

**Dual Person Pod** 

**Meeting Pod** 

Single Person Pod

Single Privacy Pod

**Dual Person Pod** 

**Meeting Pod** 