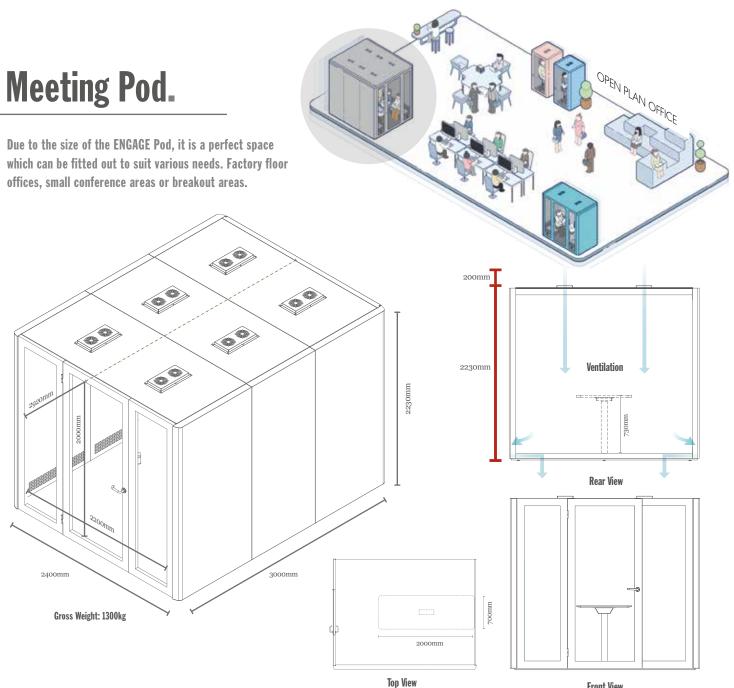

## **ENGAGE** Meeting Pod.

The ENGAGE POD is supplied without furniture. This large acoustic space is designed for maximum capacity, connectivity, and efficiency. All the while keeping its outside surroundings quiet and undistributed. It's spacious enough to be furnished with soft seating, meeting tables, desks and chairs and even plants for a comfortable working environment.

## EASY TO ASSEMBLE

Flat packed for ease of delivery and installation.

Fitted with integrated ball bearings, allowing pods to be easily repositioned into desired locations after assembly. (Except ENGAGE Meeting Pod)

**Top View** 

**Front View** 

16 •