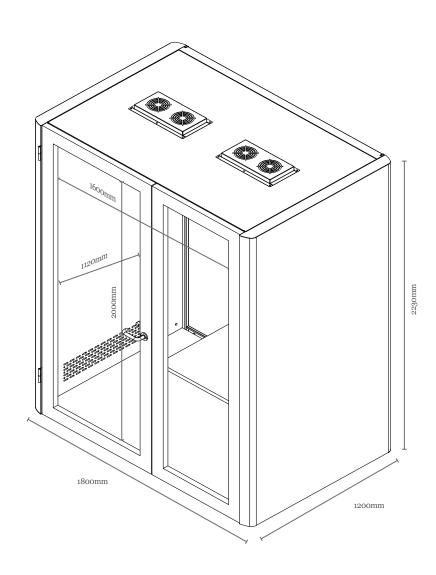

# **Dual Person Pod.**

The CONNECT Pod provides a feeling of privacy and is perfect for holding small meetings, brainstorming sessions and one to one conversations without the disturbance of an open space.

## **CONNECT** Dual Person Pod.

The CONNECT Pod is fitted with a working table, upholstered bench seating, power outlets and computer connections and will seat two to four people comfortably. Ideal for phone calls, video conferences and meetings all in a soundproof working space.