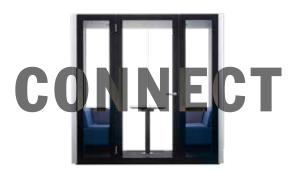

# **Dual Person Pod.**

The CONNECT Pod provides a feeling of privacy and is perfect for holding small meetings, brainstorming sessions and one to one conversations without the disturbance of an open space.

## **CONNECT** Dual Person Pod.

The CONNECT Pod is fitted with a working table, upholstered bench seating, power outlets and computer connections and will seat two to four people comfortably. Ideal for phone calls, video conferences and meetings all in a soundproof working space.