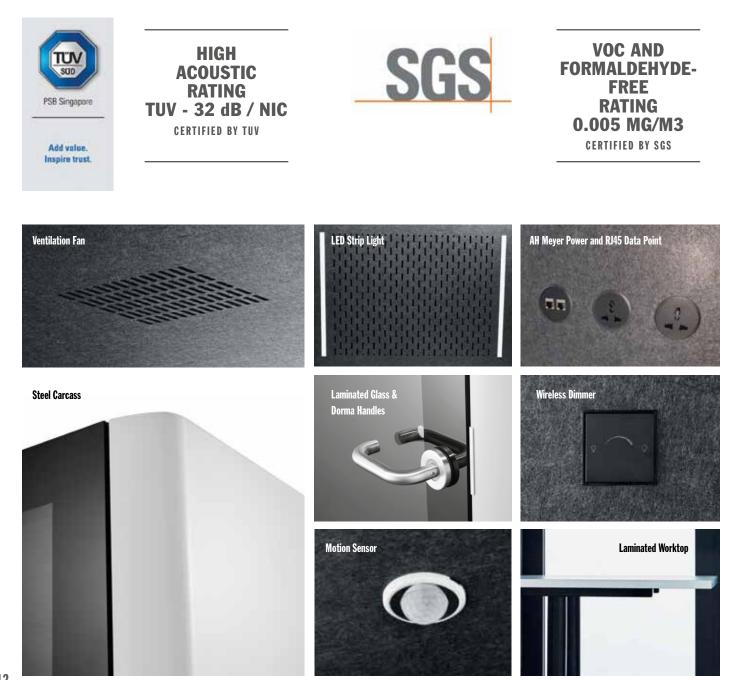

## PEACE IN A POD..

GO pods are a compact soundproof workspace with huge benefits;

Equipped with lighting and a ventilation system which is activated by a movement sensor, pods are fitted with AH Meyer Power sockets, RJ45 Data plugs and USB charging ensuring optimal power and connectivity.

#### **ENERGY EFFICIENT**

Sensor based on-off switch activates led lighting and ventilation fan helps to conserve energy.

#### **HIGH ACOUSTIC RATING**

**RETRACTABLE & PORTABLE** 

**COMFORTABLE & BREATHABLE** 

Beautifully designed using carefully selected materials with best absorption and isolation performance. Acoustic Test Certificates: TUV - 32 dB / NIC

## EASY TO ASSEMBLE

Flat packed for ease of delivery and installation.

Fitted with integrated ball bearings, allowing pods to be easily repositioned into desired locations after assembly. (Except ENGAGE Meeting Pod)

#### HIGHEST QUALITY

Sophisticated automation machinery ensures consistency of quality, while robust construction using galvanised materials, create products of the finest quality.

Work comfortably in a well-ventilated space with great acoustic properties.

#### GRAPHICS

Bespoke graphics and wrapping on the sleek STEEL exterior offers a unique cavass for a designer's touch.