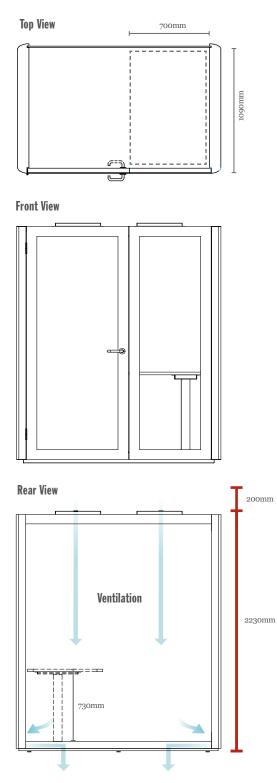

ation machinery ensures consistency of quality, while robust construction using galvanised materials, create products of the finest quality.



Work comfortably in a well-ventilated space with great acoustic properties.

#### GRAPHICS



Bespoke graphics and wrapping on the sleek STEEL exterior offers a unique cavass for a designer's touch.









## **SOLO** Single Person Pod.



Fitted with a work top, power supply and computer connections the SOLO Pod is suitable for uninterrupted work and making important video meetings and phone calls. This quiet and comfortable space is perfect in an open -concept office or factory setting.



**Stool Not Included** 



## Single Privacy Pod.

When you need to work in absolute privacy, the FOCUS POD is comfortable and soundproof for one person.







## FOCUS **Single Privacy Pod.**

The FOCUS pod is designed as a solo 'work' pod ideal for, Focused working and Individual client video conferencing so that in a busy office or factory environment you can concentrate on your work or talk openly in a comfortable, discreet environment without being disturbed by, or interfering into, your colleagues working day.



Seat Not Included



# **Dual Person Pod.**

The CONNECT Pod provides a feeling of privacy and is perfect for holding small meetings, brainstorming sessions and one to one conversations without the disturbance of an open space.









**Top View** 

**Front View** 



16 •

## **CONNECT** Dual Person Pod.

The CONNECT Pod is fitted with a working table, upholstered bench seating, power outlets and computer connections and wil