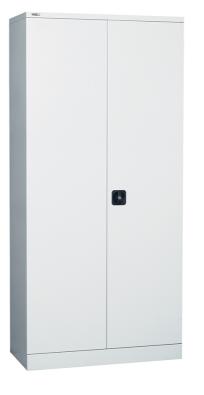

# Contract Steel 2083H Double Door Cupboard

Product code: AC82DD

## Description

Contract double door cupboards are fitted with a flush twist handle, locking with 2 keys (master series). The double doors open through 180<sup>0</sup> allowing the use of roll out fitments.

### Features

- Fitted with two point locking system.
- Full length door stiffener fitted for extra strength.
- Twist handle lock with 2 keys (Mater Series).
- Supplied EMPTY.
- A complete range of internal fitments are available.
- Certified by FIRA to BS EN 14073:2004 Parts 2-3 & BS EN 14074:2004.