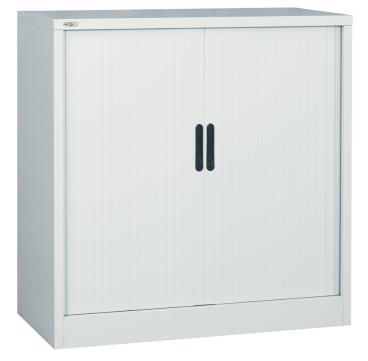

# Steel 1016H Side Opening Tambour Unit Empty

Product code: AM40SOT

## Description

Side opening tambour units are fitted with finger grip handles and locking with 2 keys (master series). Full length magnetic slam rails keep the doors tightly closed. 2 adjustable floor levellers can be fitted on request. Supplied EMPTY.

## Features

- Fitted with two point locking system.
- Doors open up smoothly along a discreet track, sliding into each side, using less space.
- Full length magnetic slam rails keep doors tightly closed.
- Supplied with lock and 2 keys (Master Series).
- Complete range of internal fitments are available.
- Certified by FIRA to BS EN 14073:2004 Parts 2-3 & BS EN 14074:2004.