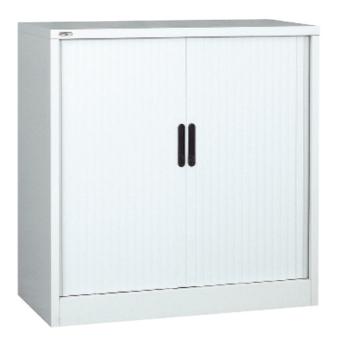

# Steel 1200H Side Opening Tambour Unit Empty

Product code: AM47SOT

## Description

Side opening tambour units are fitted with finger grip handles and locking with 2 keys (master series). Full length magnetic slam rails keep the doors tightly closed. Adjustable floor levellers can be fitted on request. Supplied EMPTY.

#### **Features**

- Fitted with two point locking system.
- Doors open up smoothly along a discreet track, sliding into each side, using less space.
- Full length magnetic floor levellers can be fitted on request.
- Supplied with lock and 2 keys (Master Series).
- Complete range of internal fitments are available.
- Certified by FIRA to BS EN 14073:2004 Parts 2-3 & BS EN 14074:2004.

### Dimensions (mm)

- HEIGHT 1200
- WIDTH 1000
- DEPTH 486