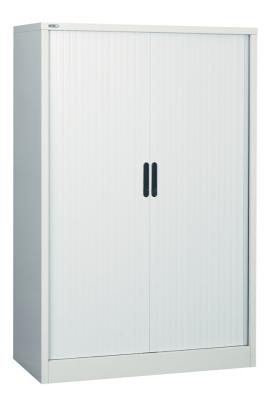

# Steel 1524H Side Opening Tambour Unit Empty

Product code: AM60SOT

## Description

Side opening tambour units are fitted with finger grip handles and locking with 2 keys (master series). Full length magnetic slam rails keep the doors tightly closed. Adjustable floor levellers can be fitted on request. Supplied EMPTY.

#### **Features**

- Fitted with two point locking system.
- Doors open up smoothly along a discreet track, sliding into each side, using less space.
- Full length magnetic slam rails keep doors tightly closed.
- Supplied with lock and 2 keys (Master Series).
- Complete range of internal fitments are available.
- Certified by FIRA to BS EN 14073:2004 Parts 2-3 & BS EN 14074:2004.

### Dimensions (mm)

- HEIGHT 1524
- WIDTH 1000
- DEPTH 486