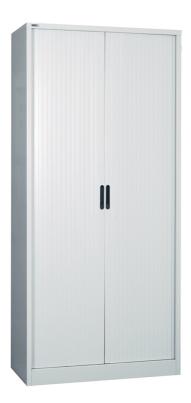

# Steel 2083H Side Opening Tambour Unit Empty

Product code: AM82SOT

## Description

Side opening tambour units are fitted with finger grip handles and locking with 2 keys (master series). Full length magnetic slam rails keep the doors tightly closed. Adjustable floor levellers can be fitted on request. Supplied EMPTY.

#### **Features**

- Fitted with two point locking system.
- Doors open up smoothly along a discreet track, sliding into each side, using less space.
- Full length slam rails keep doors tightly closed.
- Supplied with lock and 2 keys (Master Series).
- Complete range of internal fitments are available.
- Certified by FIRA to BS EN 14073:2004 Parts 2-3 & BS EN 14074:2004.