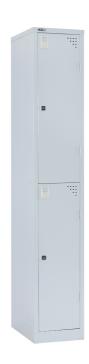

# Steel 2 Door Locker

Product code: L2D7022

## Description

Each locker is fitted with a camlock and 2 keys (master series). The camlock slots into the door frame for extra security. Strong semiconcealed hinges.

Warranty: 5 YEARS

#### **Features**

- Doors fitted with ventilation holes.
- Name holder on every door.
- Butterfly locks can be fitted on request (a padlock, not supplied is required).
- Full length door stiffener.
- Each door fitted with a Cam lock and 2 keys (Master Series).
- Sloping tops can be fitted preventing items being stored on top.
- Combination lock available

### Dimensions (mm)

- HEIGHT 1778
- INTERNAL HEIGHT (TOP SECTION) 816
- INTERNAL HEIGHT (BOTTOM SECTION) 805
- WIDTH 305
- DEPTH 305