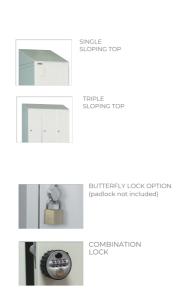

#### **Features**

- Doors fitted with ventilation holes.
- Name holder on every door.
- Butterfly locks can be fitted on request (a padlock, not supplied is required).
- Full length door stiffener.
- Each door fitted with a Cam lock and 2 keys (Master Series).
- Sloping tops can be fitted preventing items being stored on top.
- Combination lock available