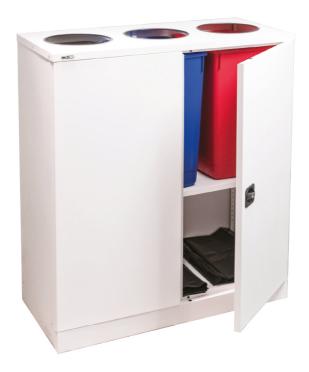

## **Description**

Recycle double door cupboards are fitted with a twist handle, locking with 2 keys (master series). The cupboard comes with 3 separate compartments, with 3 coloured easy clean bins and an adjustable shelf.

## **Features**

- Fitted with two point locking system
- Full length door stiffener fitted for extra strength.
- Twist handle lock with 2 keys (Master Series).
- Complete with 1 shelf and 3 coloured plastic recycle bins (Red/Blue/Black)
- Optional extra, vinyl graphics or custom recycle designs

## Dimensions (mm)

- HEIGHT 1016
- WIDTH 1000
- DEPTH 457