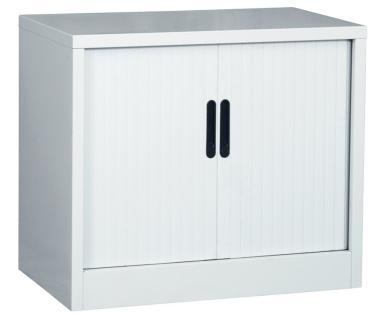

# Steel 695H Side Opening Tambour Unit Empty

Product code: AMEC28SOT

## Description

Side opening tambour units are fitted with finger grip handles and locking with 2 keys (master series). Full length magnetic slam rails keep the doors tightly closed. 2 adjustable height feet are fitted to the front and back of the unit to adjust where there are uneven floors. Supplied EMPTY.

### Features

- Fitted with two point locking system.
- Doors open up smoothly along a discreet track, sliding into each side, using less space.