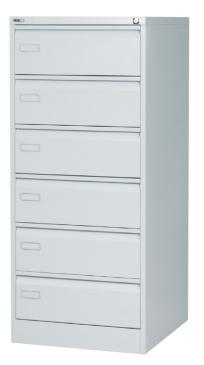

# **Specialist Card Filing Cabinets**

## **Description**

6 Drawer steel card filing cabinet with a swan neck grip handle,locking with 2 keys (Master Series). Card filing cabinets are designed to house cards, compact discs or video tapes. They are fitted withheavy duty suspension slides to take extra weight. Each drawer hasdouble compartments complete with drawer dividers, self locating in anumber of positions.

#### **Features**

- Anti-tilt locking device fitted to prevent a second drawer being opened
- Each drawer has a 55Kilo capacity to support video, cd and card size 229mm x 152mm (9x6) cards

### Dimensions (mm)

- HEIGHT 1320
- WIDTH 570
- DEPTH 620