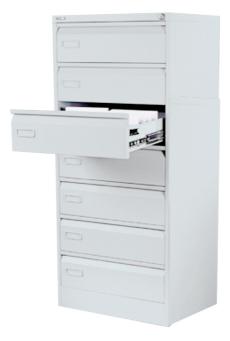

# **Specialist Card Filing Cabinets**

Product code: AMCF7

## Description

7 Drawer steel card filing cabinet with a swan neck grip handle,locking with 2 keys (Master Series). Card filing cabinets are designed to house cards, compact discs or video tapes. They are fitted withheavy duty suspension slides to take extra weight. Each drawer hasdouble compartments complete with drawer dividers, self locating ina number of positions.

#### Features

- Anti-tilt locking device fitted to prevent a second drawer being opened
- Each drawer has a 55Kilo capacity to support video, cd and card size 229mm x 152mm (8x5) cards

### **Dimensions (mm)**

- HEIGHT 1320
- WIDTH 517
- DEPTH 620