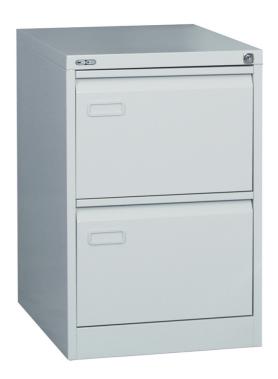

# Mainline Colour Steel 2 Drawer Filing Cabinet

Product code: AM2

# Description

Mainline 2 drawer steel filing cabinet with a swan neck grip handle and label holder, locking with 2 keys (master series). Each cabinet is fitted with smooth action suspension slides with 100% extension opening. Warranty: 10 YEAR

### **Features**

- Anti-tilt locking device fitted to prevent a second drawer being opened.
- Each drawer has high sides to provide additional strength, allowing up to 45Kilo capacity support for foolscap suspended filing.
- A4 filing can be accommodated by using AMRA4 conversion rails.
- Individual compressor plates AMCP can be used to divide drawers vertically.
- 100% drawer opening.
- Locking with 2 keys (Master Series).
- Certified by FIRA to BS EN 14073:2004 Parts 2-3 & BS EN 14074:2004.