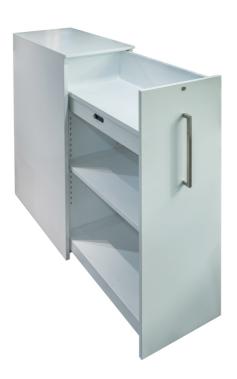

## **Description**

Tower Storage Unit (LEFT HAND) fitted with 1 adjustable shelf and 2 shelves complete with a personal drawer with a digital lock (BKD1L). Available Left or Right Hand Warranty: 5 YEAR

## **Features**

- Left hand unit complete with 1 adjustable shelf and 2 fixed shelves
- Fitted with anti-tilt device
- Grip handle for easy opening
- Filing drawer accepts A4 or foolscap suspensions files
- Unit has 4 adjustable levelling feet
- Personal drawer fitted with digital lock BKD1L
- Locking with 2 keys (Master Series)

## Dimensions (mm)

- HEIGHT 1135
- WIDTH 450
- DEPTH 800