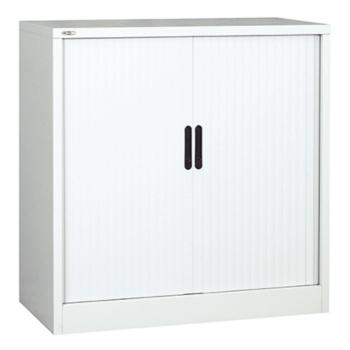

# Steel 1016H Side Opening Tambour Unit Empty

Product code: AM40W8SOT

# Description

Side opening tambour units are fitted with finger grip handles and locking with 2 keys (master series). Full length magnetic slam rails keep the doors tightly closed. 2 adjustable floor levellers can be fitted on request. Supplied EMPTY.

#### **Features**

- Fitted with two point locking system.
- Doors open up smoothly along a discreet track, sliding into each side, using less space.
- Full length magnetic slam rails keep doors tightly closed.
- Supplied with lock and 2 keys (Master Series).
- Complete range of internal fitments are available.
- Certified by FIRA to BS EN 14073:2004 Parts 2-3 & BS EN 14074:2004.

## Dimensions (mm)

- HEIGHT 1016
- WIDTH 800
- DEPTH 486