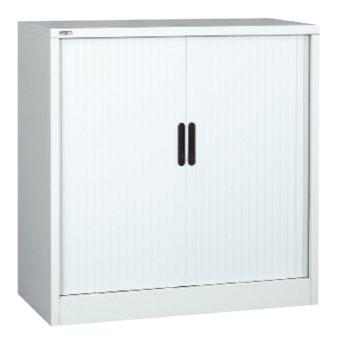

# Steel 1200H Side Opening Tambour Unit Empty

Product code: AM47W8SOT

## Description

Side opening tambour units are fitted with finger grip handles and locking with 2 keys (master series). Full length magnetic slam rails keep the doors tightly closed. Adjustable floor levellers can be fitted on request. Supplied EMPTY.

#### **Features**

- Fitted with two point locking system.
- Doors open up smoothly along a discreet track, sliding into each side, using less space.
- Full length magnetic floor levellers can be fitted on request.
- Supplied with lock and 2 keys (Master Series).
- Complete range of internal fitments are available.
- Certified by FIRA to BS EN 14073:2004 Parts 2-3 & BS EN 14074:2004.

### Dimensions (mm)

- HEIGHT 1200
- WIDTH 800
- DEPTH 486