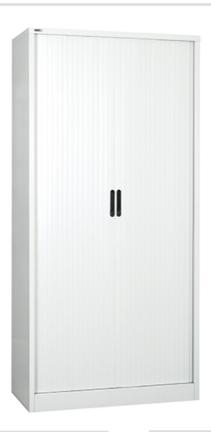

# Steel 1981H Side Opening Tambour Unit Empty

Product code: AM78W8SOT

## Description

Side opening tambour units are fitted with finger grip handles and locking with 2 keys (master series). Full length magnetic slam rails keep the doors tightly closed. 2 adjustable floor levellers can be fitted on request. Supplied EMPTY.

#### **Features**

- · Fitted with two point locking system.
- Doors open up smoothly along a discreet track, sliding into each side, using less space.
- Full length slam rails keep doors tightly closed.
- Supplied with lock and 2 keys (Master Series).
- Complete range of internal fitments are available.
- Certified by FIRA to BS EN 14073:2004 Parts 2-3 & BS EN 14074:2004.

### Dimensions (mm)

- HEIGHT 1981
- WIDTH 800
- DEPTH 486