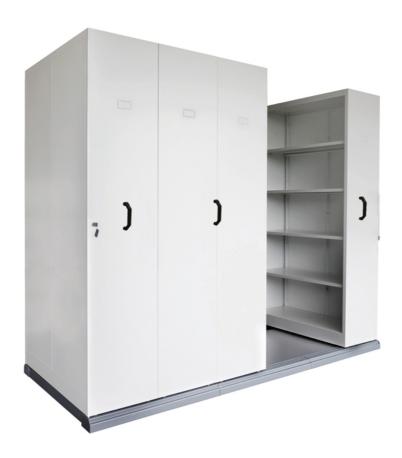

# GLIDE Mobile Storage System - 914w Starter Unit

Product code: RMS4900

## Description

The starter GLIDE Mobile Storage System will substantially increase storage capacity within a controlled area. Suitable for office filing, storing records or archive filing.

Warranty: 5 YEARS

#### **Features**

- COMPRISING: 4 x 914w bays including boards and gang way
- OVERALL SIZE: 2150 high x 980 wide x 2670 long
- BAY SIZE: 914 wide x 445 deep x 2150 high
- SHELVES PER BAY: 4
- No preparatory work to the floor required
- Base frame can be easily levelled, to allow for uneven floor
- Easily extendable or relocated
- CONFIGURATION OF BAYS: 2 Single Bays, 1 Double Bay

## Dimensions (mm)

• 2150 High x 980 Wide x 2670 Long